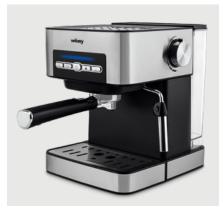

## espresso maker

ideal for delicious espressos

## features

Pump pressure: 20 bars Water tank capacity: 1.6 L Swivel steam nozzle Cup warming plate Removable water tank 4 modes: one cup, two cups, hot water and steam function Accessories: 2 stainless steel filters single and double, scoop Power: 850 W