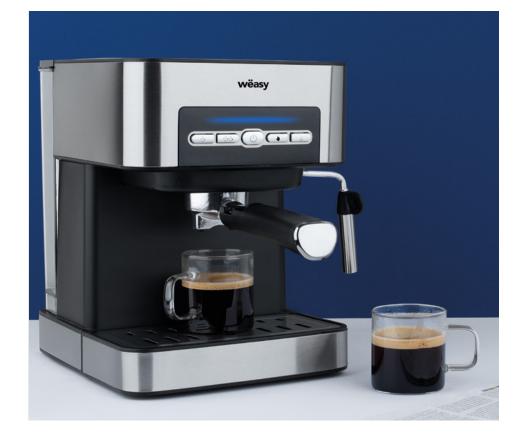

## espresso maker

ideal for delicious espressos

## features

Pump pressure: 20 bars Water tank capacity: 1.6 L Swivel steam nozzle Cup warming plate Removable water tank 4 modes: one cup, two cups, hot water and steam function Accessories: 2 stainless steel filters single and double, scoop Power: 850 W