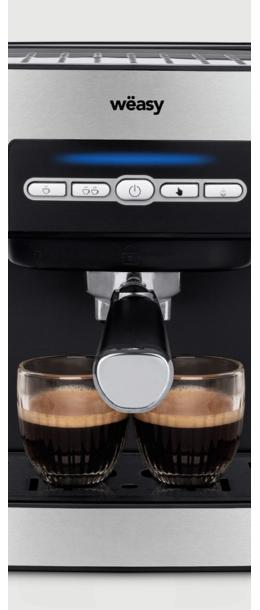

## espresso maker

ideal for delicious espressos

## features

Pump pressure: 20 bars Water tank capacity: 1.6 L Swivel steam nozzle Cup warming plate Removable water tank 4 modes: one cup, two cups, hot water and steam function Accessories: 2 stainless steel filters single and double, scoop Power: 850 W