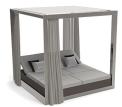

# Vela canopy with curtains + daybed by Ramón Esteve

Vela Collection, designed by <u>Ramon Esteve</u> for <u>Vondom</u>. This extensive outdoor furniture and plantpot collection aims to offer the comfort and the quality of interior furniture without losing it's original qualities.

#### Description

Canopy system made of thermo-lacquered aluminium profiles. Ceiling made of Sunvision fabric and curtains of Velum fabric . Item suitable for indoor and outdoor use.

Weight: 80.43 Kg

VELA Pérgola con cortinas (daybed no incluido) VELA Canopy with curtain (daybed not included)

### Combinations

1 x 54183F Pégola Canopy
1 x 54180 Daybed 2 cabezales recilnables Daybed 2 reclining backrest

1 x 54183F Pégola Canopy 1 x 54107 Daybed Basic

 1 x 54183F Pégola Canopy
 1 x 54104 Daybed 4 cabezales recilnables Daybed 4 reclining backrest