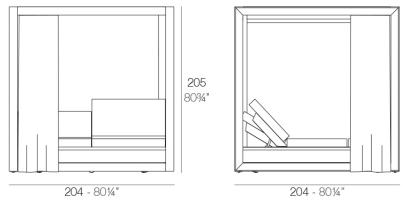

#### Description

Canopy system made of thermo-lacquered aluminium profiles. Ceiling made of Sunvision fabric and curtains of Velum fabric . Item suitable for indoor and outdoor use.

Weight: 80.43 Kg

VELA Pérgola con cortinas (daybed no incluido) VELA Canopy with curtain (daybed not included)