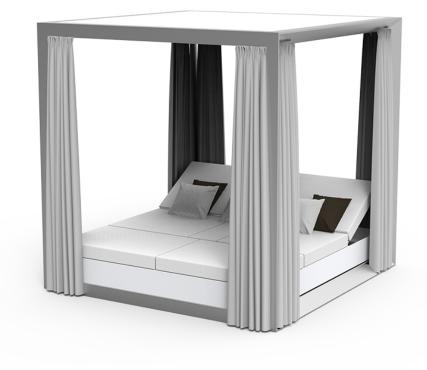

# Vela canopy with curtains + daybed by Ramón Esteve

Vela Collection, designed by <u>Ramon Esteve</u> for <u>Vondom</u>. This extensive outdoor furniture and plantpot collection aims to offer the comfort and the quality of interior furniture without losing it's original qualities.

#### Description

Canopy system made of thermo-lacquered aluminium profiles. Ceiling made of Sunvision fabric and curtains of Velum fabric . Item suitable for indoor and outdoor use.

Weight: 80.43 Kg

VELA Pérgola con cortinas (daybed no incluido) VELA Canopy with curtain (daybed not included)