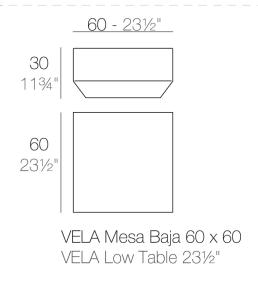

# **VELA SUNBED TABLE**

## **Description**

Made of polyethylene resin by rotational moulding.100% Recyclable. Item suitable for indoor and outdoor use. Available in different finishes.

### Weight

3.3 Kg