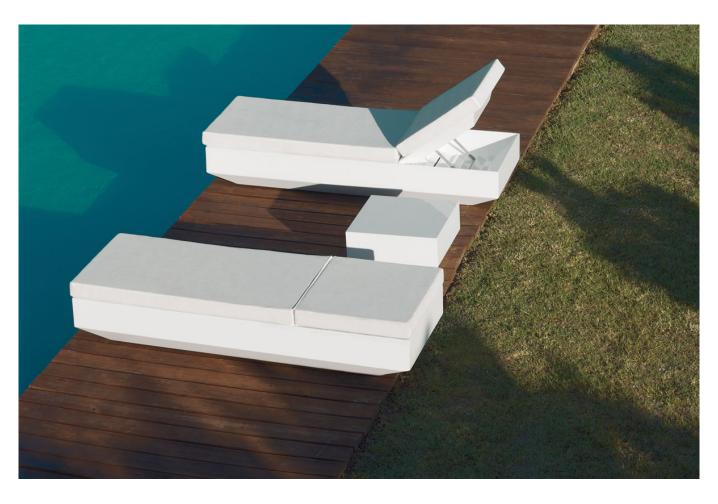

# **VELA SUNBED TABLE**

# By Ramon Esteve

This extensive outdoor furniture and plantpot collection aims to offer the comfort and the quality of interior furniture without losing it's original qualities. VELA is a modulate system with an elementary prismatic geometry that bases its singularity in the balance of its proportions. The elements can combine among themselves to integrate into any space. Their precise volumes create the illusion of hovering some centimetres off the floor, and when they are illuminated they are transformed into floating architectures.