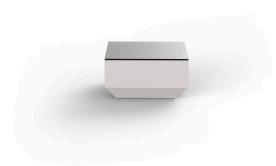

# **VELA SUNBED TABLE**

# By Ramon Esteve

This extensive outdoor furniture and plantpot collection aims to offer the comfort and the quality of interior furniture without losing it's original qualities. VELA is a modulate system with an elementary prismatic geometry that bases its singularity in the balance of its proportions. The elements can combine among themselves to integrate into any space. Their precise volumes create the illusion of hovering some centimetres off the floor, and when they are illuminated they are transformed into floating architectures.

## **Description**

Made of polyethylene resin by rotational moulding.100% Recyclable. Item suitable for indoor and outdoor use. Available in different finishes.