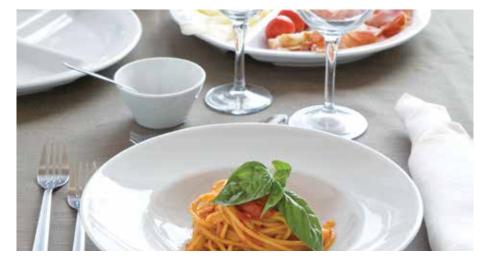

## Napoli Spaghetti Plates

| Ref   | Description      | Qty |
|-------|------------------|-----|
| DS177 | 101/4"/260mm (Ø) | 6   |
| DC470 | 113/."/200mm (A) | c   |