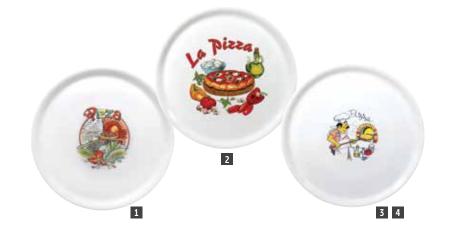

### **Decorated Pizza Plates**

The original Italian decorated pizza plate. Produced of high quality raw materials. Manufactured in two phases which guarantees a sturdy strong plate. Vitrified for added strength and to reduce chipping. Safe for commercial dishwasher and microwave. Small rim and flat surface.

| Ref     | Description        | Qty |  |
|---------|--------------------|-----|--|
| 1 DJ956 | 310mm Ø   Design 2 | 6   |  |
| 2 DJ957 | 310mm Ø   Design 3 | 6   |  |
| 3 DJ958 | 310mm Ø   Design 4 | 6   |  |
| 4 DJ959 | 330mm Ø   Design 4 | 6   |  |