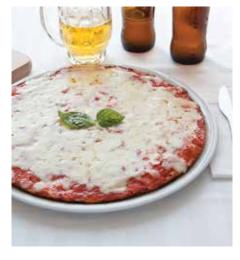

## Pizza Plates

| Ref   | Description      | Qty |  |
|-------|------------------|-----|--|
| DA987 | 280mm (Ø)        | 6   |  |
| DS169 | 121/4"/310mm (Ø) | 6   |  |
| DA989 | 330mm (Ø)        | 6   |  |