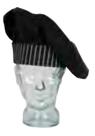

## 1928 R057 90/80

GORRO cocina chapela

COLOR: 90/80 - Negro/listas

TALLA: Única

- 67% Poliéster 33% Algodón
- Sarga 210g/m2
- Altura 24cm
- Talla regulable velcro
- · Combinado listas