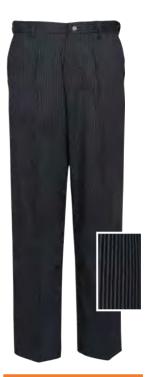

## 9996 R073 90

# PANTALÓN unisex cremallera

COLOR: 90- Negro listas tejidas

TALLAS: 40/S-44/M-48/L-52/XL-56/XXL

- 50% Poliéster -50% Algodón
- Plana satén 190gr/m2
- · Cierre con cremallera
- 2 bolsillos italianos
- · 1 bolsillo trasero ojal con botón
- 1 pinza
- 6 pasadores para cinturón