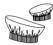

## 1928 R057 90/80

GORRO cocina chapela

COLOR: 90/80 - Negro/listas

TALLA: Única

- 67% Poliéster 33% Algodón
- Sarga 210g/m2
- Altura 24cm
- Talla regulable velcro
- · Combinado listas