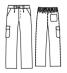

### PANTALÓN unisex cremallera

COLOR: 80 - Gris listas tejidas

TALLAS: 38-40-42-44-46-48-50-52-54

- 50% Poliéster 50% Algodón
- Sarga listas tejidas 184g/m2
- Cierre con cremallera
- 1/2 Cintura elástica
- 2 Bolsillos italianos
- 1 Bolsillo lateral con tapeta
- 1 Bolsillo trasero
- 1 Pinza
- 5 Pasadores para cinturón

#### PANTALÓN cremallera unisex

COLOR: 80 - Gris listas tejidas

TALLAS: 38- 40-42-44-46-48-50-52-54

- 50% Poliéster 50% Algodón
- Sarga listas tejida 184g/m2
- Cierre con cremallera
- 1/2 Cintura elástica
- 2 Bolsillos italianos
- 1 Bolsillo lateral con tapeta
- 1 Bolsillo trasero
- 1 Pinza
- 5 Pasadores para cinturón