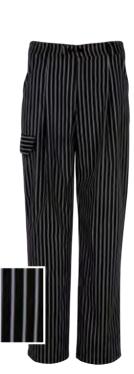

## 9996 R073 90

# PANTALÓN unisex cremallera

COLOR: 90- Negro listas tejidas

TALLAS: 40/S-44/M-48/L-52/XL-56/XXL

- 50% Poliéster -50% Algodón
- Plana satén 190gr/m2
- · Cierre con cremallera
- 2 bolsillos italianos
- · 1 bolsillo trasero ojal con botón
- 1 pinza
- 6 pasadores para cinturón