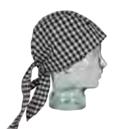

## 1733 K009 90

### PAÑUELO pirata

COLOR: 90 - Cuadro negro

TALLA: Única

- 67% Poliéster 33% Algodón
- Cuadro Vichy 120g/m2