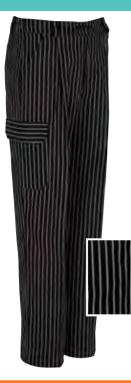

## 9996 R073 90

# PANTALÓN unisex cremallera

COLOR: 90- Negro listas tejidas

TALLAS: 40/S-44/M-48/L-52/XL-56/XXL

- 50% Poliéster -50% Algodón
- Plana satén 190gr/m2
- · Cierre con cremallera
- 2 bolsillos italianos
- · 1 bolsillo trasero ojal con botón
- 1 pinza
- 6 pasadores para cinturón