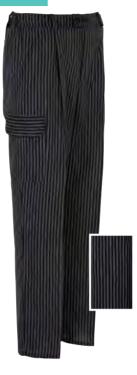

# 9934 K175 90

### PANTALÓN unisex cremallera

COLOR: 90 - Negro listas tejidas

TALLAS: 38-40-42-44-46-48-50-52-54-56

- 67% Poliéster 33% Algodón
- Lista Vichy 120g/m2
- Cierre con cremallera
- 1/2 Cintura elástica
- 2 Bolsillos italianos
- 1 Bolsillo lateral con tapeta
- 1 Bolsillo trasero
- 1 Pinza
- · 5 Pasadores para cinturón