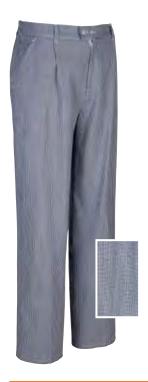

# 9920 P274 15

PANTALÓN unisex pata gallo

COLOR: 15 - Marino pata gallo

TALLAS: 36-38-40-42-44-46-48-50-52-54-56-58-60

- 50% Poliéster 50% Algodón
- · Pata gallo 190g/m2
- Cierre con cremallera
- 1/2 Cintura elástica
- 2 Bolsillos italianos
- 1 Bolsillo trasero
- 1 Pinza
- 5 Pasadores para cinturón

# 9920 P274 15

### PANTALÓN pata gallo unisex

COLOR: 15 - Marino pata gallo

TALLAS: 36-38-40-42-44-46-48-50-52-54-56-58-60

- 50% Poliéster 50% Algodón
- · Pata gallo 190g/m2
- Cierre con cremallera
- 1/2 Cintura elástica
- · 2 Bolsillos italianos
- 1 Bolsillo trasero
- 1 Pinza
- 5 Pasadores para cinturón