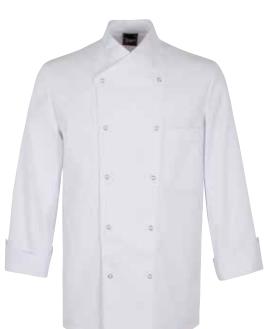

# 6039 R108M/L 01

### CHAQUETA presiones

COLOR: 01 - Blanco

### TALLAS: S-M-L-XL-XXL

- 50% Poliéster 50% Algodón
- Sarga 210g/m2
- Manga larga con puños doblados
- 1 Bolsillo pecho
- · Abrochado presiones níquel
- Ojetes transpiración níquel