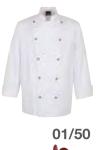

# 6039 R108M/L 01

### CHAQUETA presiones

COLOR: 01 - Blanco

### TALLAS: S-M-L-XL-XXL

- 50% Poliéster 50% Algodón
- Sarga 210g/m2
- Manga larga con puños doblados
- 1 Bolsillo pecho
- · Abrochado presiones níquel
- Ojetes transpiración níquel