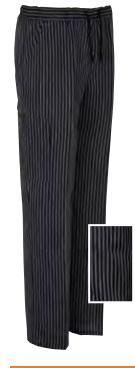

# 9920 P274 15

PANTALÓN unisex pata gallo

COLOR: 15 - Marino pata gallo

TALLAS: 36-38-40-42-44-46-48-50-52-54-56-58-60

- 50% Poliéster 50% Algodón
- · Pata gallo 190g/m2
- Cierre con cremallera
- 1/2 Cintura elástica
- 2 Bolsillos italianos
- 1 Bolsillo trasero
- 1 Pinza
- 5 Pasadores para cinturón

# 9920 P274 15

### PANTALÓN pata gallo unisex

COLOR: 15 - Marino pata gallo

TALLAS: 36-38-40-42-44-46-48-50-52-54-56-58-60

- 50% Poliéster 50% Algodón
- · Pata gallo 190g/m2
- Cierre con cremallera
- 1/2 Cintura elástica
- · 2 Bolsillos italianos
- 1 Bolsillo trasero
- 1 Pinza
- 5 Pasadores para cinturón