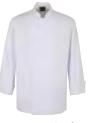

### 6038 R108M/L

### COLORES:

01/01 - Blanco/botón blanco 01/12 - Blanco/botón azulina 01/15 - Blanco/botón marino 01/31 - Blanco/botón verde 01/50 - Blanco/botón rojo 01/90 - Blanco/botón negro

#### TALLAS: S-M-L-XL-XXL

- 50% Poliéster 50% Algodón
- Sarga 210g/m2
- Manga larga con puños doblados
- Botones amovibles colores
- Abrochado unisex
- · Ojetes transpiración níquel

01/90