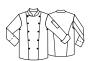

### 6038 R108M/L

### COLORES:

01/01 - Blanco/botón blanco 01/12 - Blanco/botón azulina 01/15 - Blanco/botón marino 01/31 - Blanco/botón verde 01/50 - Blanco/botón rojo 01/90 - Blanco/botón negro

#### TALLAS: S-M-L-XL-XXL

- 50% Poliéster 50% Algodón
- Sarga 210g/m2
- Manga larga con puños doblados
- Botones amovibles colores
- Abrochado unisex
- · Ojetes transpiración níquel

01/90