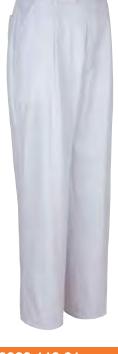

# 9920 110 01

PANTALÓN unisex cremallera

COLOR: 01-Blanco

TALLAS: 36-38-40-42-44-46-48-50-52-54-56-58

- · 67% Poliéster 33% Algodón
- Sarga 210g/m2
- · Cierre con cremallera
- 1/2 Cintura elástica
- 2 Bolsillos italianos
- 1 Bolsillo trasero
- 1 Pinza
- 5 Pasadores para cinturón