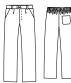

# 9920 110 01

PANTALÓN unisex cremallera

COLOR: 01-Blanco

TALLAS: 36-38-40-42-44-46-48-50-52-54-56-58

- · 67% Poliéster 33% Algodón
- Sarga 210g/m2
- · Cierre con cremallera
- 1/2 Cintura elástica
- 2 Bolsillos italianos
- 1 Bolsillo trasero
- 1 Pinza
- 5 Pasadores para cinturón