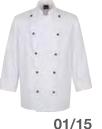

### 6038 R108M/L

### COLORES:

01/01 - Blanco/botón blanco 01/12 - Blanco/botón azulina 01/15 - Blanco/botón marino 01/31 - Blanco/botón verde 01/50 - Blanco/botón rojo 01/90 - Blanco/botón negro

#### TALLAS: S-M-L-XL-XXL

- 50% Poliéster 50% Algodón
- Sarga 210g/m2
- Manga larga con puños doblados
- Botones amovibles colores
- Abrochado unisex
- · Ojetes transpiración níquel

01/90