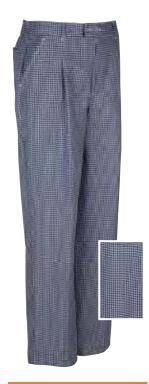

# 9920 165 18

PANTALÓN unisex cuadros

COLOR: 18 - Marino cuadros

TALLAS: 36-38-40-42-44-46-48-50-52-54-56-58-60

- 50% Poliéster 50% Algodón
- Cuadro Vichy 190g/m2
- · Cierre con cremallera
- 1/2 Cintura elástica
- 2 Bolsillos italianos
- 1 Bolsillo trasero
- 1 Pinza
- 5 Pasadores para cinturón

### PANTALÓN cuadros unisex

COLOR: 18 - Marino cuadros

TALLAS: 36-38-40-42-44-46-48-50-52-54-56-58-60

- 50% Poliéster 50% Algodón
- Cuadro Vichy 190g/m2 Cierre con cremallera
- 1/2 Cintura elástica
- 2 Bolsillos italianos
- 1 Bolsillo trasero
- 1 Pinza
- 5 Pasadores para cinturón