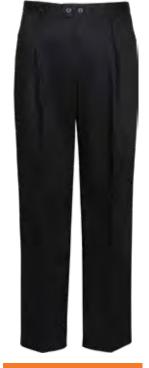

# 9969 K175 90

PANTALÓN unisex cordón

COLOR: 90 - Negro listas tejidas

TALLAS: 38-40-42-44-46-48-50-52-54-56-58

- · 67% Poliéster 33% Algodón
- Lista Vichy 120g/m2
- Cintura elástica
- Cordón ajustable
- 2 Bolsillos italianos
- 1 Bolsillo lateral con velcro