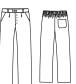

# 9920 110 01

PANTALÓN unisex cremallera

COLOR: 01-Blanco

TALLAS: 36-38-40-42-44-46-48-50-52-54-56-58

- · 67% Poliéster 33% Algodón
- Sarga 210g/m2
- · Cierre con cremallera
- 1/2 Cintura elástica
- 2 Bolsillos italianos
- 1 Bolsillo trasero
- 1 Pinza
- 5 Pasadores para cinturón