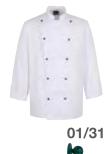

### 6038 R108M/L

### COLORES:

01/01 - Blanco/botón blanco 01/12 - Blanco/botón azulina 01/15 - Blanco/botón marino 01/31 - Blanco/botón verde 01/50 - Blanco/botón rojo 01/90 - Blanco/botón negro

#### TALLAS: S-M-L-XL-XXL

- 50% Poliéster 50% Algodón
- Sarga 210g/m2
- Manga larga con puños doblados
- Botones amovibles colores
- Abrochado unisex
- · Ojetes transpiración níquel

01/90