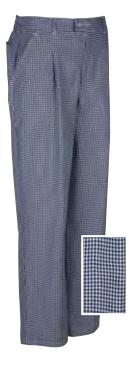

# 9920 165 18

PANTALÓN unisex cuadros

COLOR: 18 - Marino cuadros

TALLAS: 36-38-40-42-44-46-48-50-52-54-56-58-60

- 50% Poliéster 50% Algodón
- Cuadro Vichy 190g/m2
- · Cierre con cremallera
- 1/2 Cintura elástica
- 2 Bolsillos italianos
- 1 Bolsillo trasero
- 1 Pinza
- 5 Pasadores para cinturón

### PANTALÓN cuadros unisex

COLOR: 18 - Marino cuadros

TALLAS: 36-38-40-42-44-46-48-50-52-54-56-58-60

- 50% Poliéster 50% Algodón
- Cuadro Vichy 190g/m2 Cierre con cremallera
- 1/2 Cintura elástica
- 2 Bolsillos italianos
- 1 Bolsillo trasero
- 1 Pinza
- 5 Pasadores para cinturón