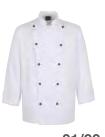

# 6039 R108M/L 01

### CHAQUETA presiones

COLOR: 01 - Blanco

### TALLAS: S-M-L-XL-XXL

- 50% Poliéster 50% Algodón
- Sarga 210g/m2
- Manga larga con puños doblados
- 1 Bolsillo pecho
- · Abrochado presiones níquel
- Ojetes transpiración níquel