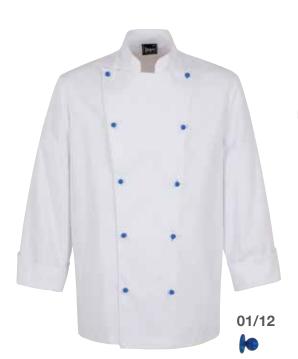

### 6038 R108M/L

### COLORES:

01/01 - Blanco/botón blanco 01/12 - Blanco/botón azulina 01/15 - Blanco/botón marino 01/31 - Blanco/botón verde 01/50 - Blanco/botón rojo 01/90 - Blanco/botón negro

#### TALLAS: S-M-L-XL-XXL

- 50% Poliéster 50% Algodón
- Sarga 210g/m2
- Manga larga con puños doblados
- Botones amovibles colores
- Abrochado unisex
- · Ojetes transpiración níquel

01/90