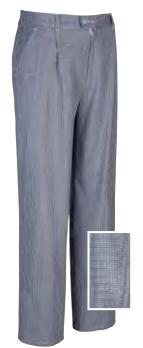

# 9920 P274 15

PANTALÓN unisex pata gallo

COLOR: 15 - Marino pata gallo

TALLAS: 36-38-40-42-44-46-48-50-52-54-56-58-60

- 50% Poliéster 50% Algodón
- · Pata gallo 190g/m2
- Cierre con cremallera
- 1/2 Cintura elástica
- 2 Bolsillos italianos
- 1 Bolsillo trasero
- 1 Pinza
- 5 Pasadores para cinturón

### PANTALÓN pata gallo unisex

COLOR: 15 - Marino pata gallo

TALLAS: 36-38-40-42-44-46-48-50-52-54-56-58-60

- 50% Poliéster 50% Algodón
- · Pata gallo 190g/m2
- Cierre con cremallera
- 1/2 Cintura elástica
- · 2 Bolsillos italianos
- 1 Bolsillo trasero
- 1 Pinza
- 5 Pasadores para cinturón