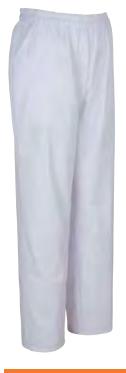

# 9920 110 01

PANTALÓN unisex cremallera

COLOR: 01-Blanco

TALLAS: 36-38-40-42-44-46-48-50-52-54-56-58

- · 67% Poliéster 33% Algodón
- Sarga 210g/m2
- · Cierre con cremallera
- 1/2 Cintura elástica
- 2 Bolsillos italianos
- 1 Bolsillo trasero
- 1 Pinza
- 5 Pasadores para cinturón