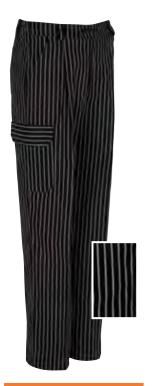

## 9934 K175 90

PANTALÓN unisex cremallera

COLOR: 90 - Negro listas tejidas

TALLAS: 38-40-42-44-46-48-50-52-54-56

- 67% Poliéster 33% Algodón
- Lista Vichy 120g/m2
- Cierre con cremallera
- 1/2 Cintura elástica
- 2 Bolsillos italianos
- 1 Bolsillo lateral con tapeta
- 1 Bolsillo trasero
- 1 Pinza
- · 5 Pasadores para cinturón

#### 9934 K175 90

PANTALÓN cremallera unisex

COLOR: 90 - Negro listas tejidas

TALLAS: 38- 40-42-44-46-48-50-52-54-56

- 67% Poliéster 33% Algodón
- Lista Vichy 120g/m2
- · Cierre con cremallera
- 1/2 Cintura elástica
- · 2 Bolsillos italianos
- · 1 Bolsillo lateral con tapeta
- 1 Bolsillo trasero
- 1 Pinza
- 5 Pasadores para cinturón