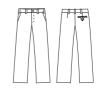

### 9996 R073 90

PANTALÓN unisex cremallera

COLOR: 90- Negro listas tejidas

TALLAS: 40/S-44/M-48/L-52/XL-56/XXL

- · 50% Poliéster -50% Algodón
- · Plana satén 190gr/m2
- · Cierre con cremallera
- · 2 bolsillos italianos
- 1 bolsillo trasero ojal con botón
- · 6 pasadores para cinturón