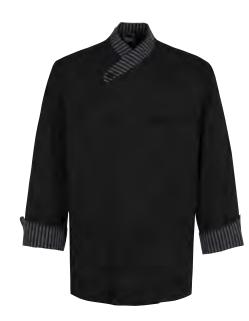

#### 6037 R057M/L 90/90

CHAQUETA kimono combinada

COLOR: 90/90 - Negro/listas tejidas

TALLAS: S-M-L-XL-XXL

- · 67% Poliéster 33% Algodón
- Sarga 210g/m2
- · Manga larga con puños doblados
- 1 Bolsillo pecho
- Abrochado unisex
- Botones forrados
- Ojetes transpiración níquel
- Combinado listas tejidas