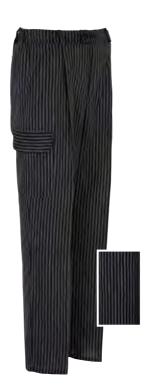

## 9934 K175 90

PANTALÓN unisex cremallera

COLOR: 90 - Negro listas tejidas

TALLAS: 38-40-42-44-46-48-50-52-54-56

- 67% Poliéster 33% Algodón
- Lista Vichy 120g/m2
- Cierre con cremallera
- 1/2 Cintura elástica
- 2 Bolsillos italianos
- 1 Bolsillo lateral con tapeta
- 1 Bolsillo trasero
- 1 Pinza
- · 5 Pasadores para cinturón

#### 9934 K175 90

PANTALÓN cremallera unisex

COLOR: 90 - Negro listas tejidas

TALLAS: 38- 40-42-44-46-48-50-52-54-56

- 67% Poliéster 33% Algodón
- Lista Vichy 120g/m2
- · Cierre con cremallera
- 1/2 Cintura elástica
- · 2 Bolsillos italianos
- · 1 Bolsillo lateral con tapeta
- 1 Bolsillo trasero
- 1 Pinza
- 5 Pasadores para cinturón