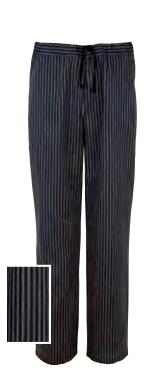

## 9969 K175 90

PANTALÓN cordón unisex

COLOR: 90 - Negro listas tejidas

TALLAS: 38- 40-42-44-46-48-50-52-54-56-58

- 67% Poliéster 33% Algodón
- Lista Vichy 120g/m2
- · Cintura elástica
- Cordón ajustable
- 2 Bolsillos italianos
- 1 Bolsillo lateral con velcro