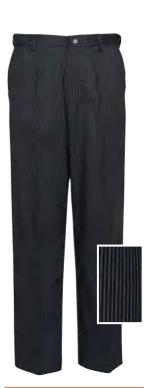

## 9934 K175 90

PANTALÓN unisex cremallera

COLOR: 90 - Negro listas tejidas

TALLAS: 38-40-42-44-46-48-50-52-54-56

- 67% Poliéster 33% Algodón
- Lista Vichy 120g/m2
- Cierre con cremallera
- 1/2 Cintura elástica
- 2 Bolsillos italianos
- 1 Bolsillo lateral con tapeta
- 1 Bolsillo trasero
- 1 Pinza
- · 5 Pasadores para cinturón

#### 9934 K175 90

PANTALÓN cremallera unisex

COLOR: 90 - Negro listas tejidas

TALLAS: 38- 40-42-44-46-48-50-52-54-56

- 67% Poliéster 33% Algodón
- Lista Vichy 120g/m2
- · Cierre con cremallera
- 1/2 Cintura elástica
- · 2 Bolsillos italianos
- · 1 Bolsillo lateral con tapeta
- 1 Bolsillo trasero
- 1 Pinza
- 5 Pasadores para cinturón