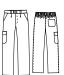

### 9996 R073 90

PANTALÓN unisex cremallera

COLOR: 90- Negro listas tejidas

TALLAS: 40/S-44/M-48/L-52/XL-56/XXL

- · 50% Poliéster -50% Algodón
- · Plana satén 190gr/m2
- · Cierre con cremallera
- · 2 bolsillos italianos
- 1 bolsillo trasero ojal con botón
- · 6 pasadores para cinturón