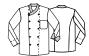

# 6037 R108M/L 01/90

CHAQUETA kimono combinada

COLOR: 01/90 - Blanco/listas tejidas

TALLAS: S-M-L-XL-XXL

- 50% Poliéster 50% Algodón
- Sarga 210g/m2
- · Manga larga con puños doblados
- 1 Bolsillo pecho
- Abrochado unisex
- · Botones forrados negros
- · Ojetes transpiración níquel
- · Combinado listas tejidas

#### 6037 R057M/L 90/90

CHAQUETA kimono combinada

COLOR: 90/90 - Negro/listas tejidas

TALLAS: S-M-L-XL-XXL

- · 67% Poliéster 33% Algodón
- Sarga 210g/m2
- · Manga larga con puños doblados
- 1 Bolsillo pecho
- Abrochado unisex
- Botones forrados
- Ojetes transpiración níquel
- Combinado listas tejidas