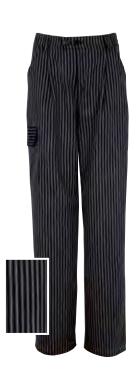

## 9934 K175 90

PANTALÓN unisex cremallera

COLOR: 90 - Negro listas tejidas

TALLAS: 38-40-42-44-46-48-50-52-54-56

- 67% Poliéster 33% Algodón
- Lista Vichy 120g/m2
- Cierre con cremallera
- 1/2 Cintura elástica
- 2 Bolsillos italianos
- 1 Bolsillo lateral con tapeta
- 1 Bolsillo trasero
- 1 Pinza
- · 5 Pasadores para cinturón

#### 9934 K175 90

PANTALÓN cremallera unisex

COLOR: 90 - Negro listas tejidas

TALLAS: 38- 40-42-44-46-48-50-52-54-56

- 67% Poliéster 33% Algodón
- Lista Vichy 120g/m2
- · Cierre con cremallera
- 1/2 Cintura elástica
- · 2 Bolsillos italianos
- · 1 Bolsillo lateral con tapeta
- 1 Bolsillo trasero
- 1 Pinza
- 5 Pasadores para cinturón