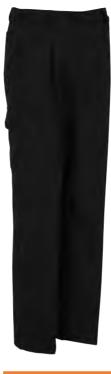

### 9934 R057 90

#### PANTALÓN unisex cremallera

COLOR: 90 - Negro

TALLAS: 38-40-42-44-46-48-50-52-54-56

- 67% Poliéster 33% Algodón Sarga 210g/m2
- Cierre con cremallera
- 1/2 Cintura elástica
- 2 Bolsillos italianos
- 1 Bolsillo lateral con tapeta
- 1 Bolsillo trasero
- 1 Pinza
- 5 Pasadores para cinturón