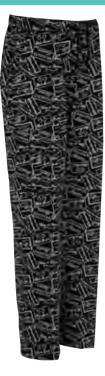

#### 9969 R064 90

#### PANTALÓN unisex cordón

COLOR: 90 - Negro estampado

TALLAS: 38-40-42-44-46-48-50-52-54

- 67% Poliéster 33% Algodón
- Sarga estampada 210g/m2
- · Cintura elástica
- Cordón ajustable
- 2 Bolsillos italianos
- 1 Bolsillo lateral con velcro