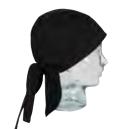

### 1733 R068 90

PAÑUELO pirata

COLOR: 90-Damero estampado

TALLA: Única

• 67% Poliéster - 33% Algodón Sarga estampada 210gr/ m2