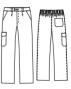

### 9934 R057 90

#### PANTALÓN unisex cremallera

COLOR: 90 - Negro

TALLAS: 38-40-42-44-46-48-50-52-54-56

- 67% Poliéster 33% Algodón Sarga 210g/m2
- Cierre con cremallera
- 1/2 Cintura elástica
- 2 Bolsillos italianos
- 1 Bolsillo lateral con tapeta
- 1 Bolsillo trasero
- 1 Pinza
- 5 Pasadores para cinturón

# 9934 R057 90 PANTALÓN unisex cremallera y bolsillo COLOR: 90 - Negro TALLAS: 38-40-42-44-46-48-50-52-54-56

# • 67% Poliéster - 33% Algodón

- Sarga 210g/m2
- Cierre con cremallera
- 1/2 Cintura elástica
- 2 Bolsillos italianos
- 1 Bolsillo lateral con tapeta
  - 1 Bolsillo trasero
  - 1 Pinza
- 5 Pasadores para cinturón