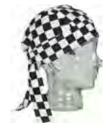

### 1733 R068 90

PAÑUELO pirata

COLOR: 90-Damero estampado

TALLA: Única

• 67% Poliéster - 33% Algodón Sarga estampada 210gr/ m2