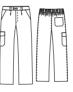

### 9934 R057 90

#### PANTALÓN unisex cremallera

COLOR: 90 - Negro

TALLAS: 38-40-42-44-46-48-50-52-54-56

- 67% Poliéster 33% Algodón Sarga 210g/m2
- Cierre con cremallera
- 1/2 Cintura elástica
- 2 Bolsillos italianos
- 1 Bolsillo lateral con tapeta
- 1 Bolsillo trasero
- 1 Pinza
- 5 Pasadores para cinturón