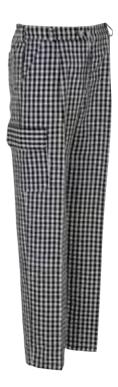

## 9934 K009 90

#### PANTALÓN unisex cremallera

COLOR: 90 - Cuadro negro

TALLAS: 38-40-42-44-46-48-50-52-54-56

- 67% Poliéster 33% Algodón
- Cuadro Vichy 120g/m2
  - Cierre con cremallera
  - 1/2 Cintura elástica
- 2 Bolsillos italianos1 Bolsillo lateral con tapeta
  - 1 Bolsillo trasero • 1 Pinza
  - 5 Pasadores para cinturón