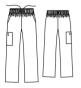

# 9934 R057 90 PANTALÓN unisex cremallera y bolsillo COLOR: 90 - Negro TALLAS: 38-40-42-44-46-48-50-52-54-56

# • 67% Poliéster - 33% Algodón

- Sarga 210g/m2
- Cierre con cremallera
- 1/2 Cintura elástica
- 2 Bolsillos italianos
- 1 Bolsillo lateral con tapeta
  - 1 Bolsillo trasero
  - 1 Pinza
- 5 Pasadores para cinturón