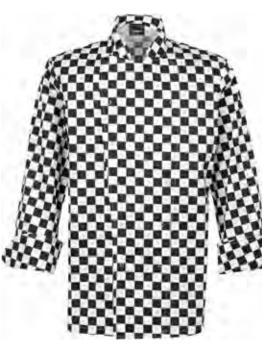

#### 9216 R068 90

#### CHAQUETA

presiones

COLOR: 90 - Damero estampado

TALLAS: M-L-XL-XXL

• 67% Poliéster - 33% Algodón Sarga estampada 210gr/m2
Manga larga con puños doblados
Presiones níquel