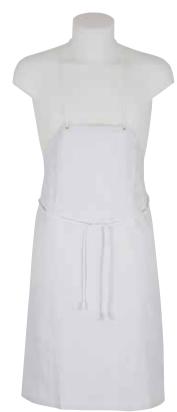

# 1856 P310 01

DELANTAL pvc largo 4 arandelas + confortable

COLOR: 01 - Blanco

### TALLA: Única

- 80% PVC 20% Poliéster
- Medidas 114 x 74 cm
  Anillo confort espalda para descargar tensión cuello

  Occadán descargar
- Cordón algodón4 arandelas plástico
- 3 anillos para regular confort