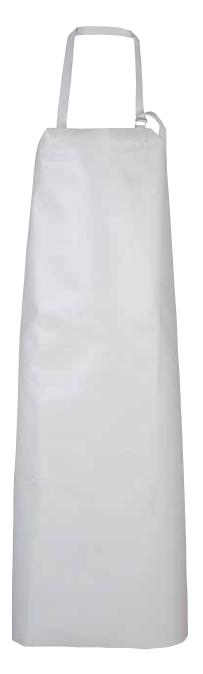

Pvc - duro

# 9731 E101 01

DELANTAL pvc - duro largo

COLOR: 01 - Blanco

### TALLA: Única

- 100% PVC
   Medidas 110 x 70 cm
   Hebilla níquel ajustable
   Cinta rígida de poliéster