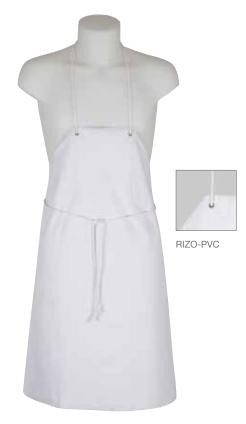

## 9732 E102 01

### DELANTAL COCINA rizo-pvc

COLOR: 01 - Blanco

### TALLA: Única

- Una cara PVC Una cara RIZO50% PVC 50% Algodón (rizo)Medidas 84 x 60 cm
- Ojetes níquel
- · Cordón de algodón