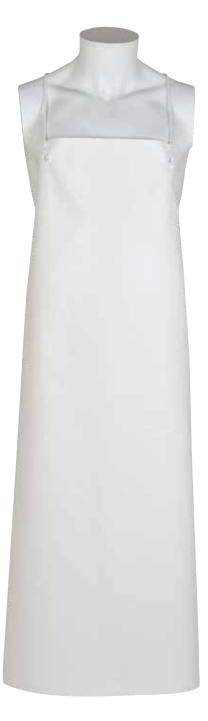

Pvc suave - confort

# 1856 P310 01

DELANTAL pvc largo 4 arandelas + confortable

COLOR: 01 - Blanco

### TALLA: Única

- 80% PVC 20% Poliéster
- Medidas 114 x 74 cm
  Anillo confort espalda para descargar tensión cuello

  Occadán descargar
- Cordón algodón4 arandelas plástico
- 3 anillos para regular confort