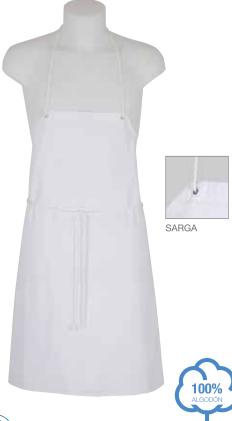

## 1650 181 01

### **DELANTAL COCINA** sarga

COLOR: 01 - Blanco

### TALLA: Única

- 100% AlgodónSarga 200g/m2Medidas 82 x 74 cm
- Ojetes níquel
- · Cordón de algodón

PVC