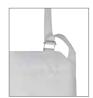

### TALLA: Única

- 80% PVC 20% Poliéster
- Medidas 114 x 74 cm
  Anillo confort espalda para descargar tensión cuello

  Occadán descargar
- Cordón algodón4 arandelas plástico
- 3 anillos para regular confort