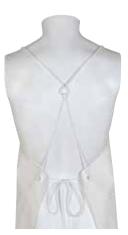

Pvc suave - confort

# 1856 P310 01

DELANTAL pvc largo 4 arandelas + confortable

COLOR: 01 - Blanco

### TALLA: Única

- 80% PVC 20% Poliéster
- Medidas 114 x 74 cm
  Anillo confort espalda para descargar tensión cuello

  Occadán descargar
- Cordón algodón4 arandelas plástico
- 3 anillos para regular confort