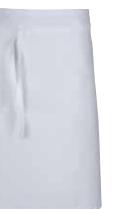

#### 1649 110 01

#### DELANTAL FRANCÉS

COLOR: 01 - Blanco

#### TALLA: Única

- 67% Poliéster 33% Algodón
- Sarga 210g/m2
- Medidas 92 x 110 cm Cinta de algodón