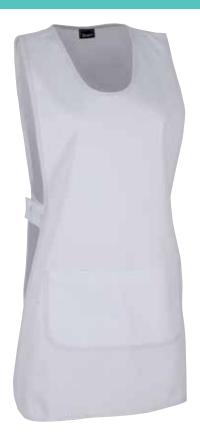

#### CASULLA

#### TALLAS: S-M-L-XL

- 67% Poliéster 33% Algodón
- Sarga 210g/m2
- 1 Bolsillo central
- Abrochado lateral regulable presiones níquel