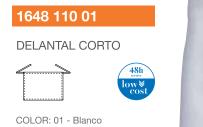

### 1765 185 01

#### DELANTAL FRANCÉS 100% Algodón

48h

low∛ cost

#### COLOR: 01 - Blanco

TALLA: Única

- 100% Algodón Sanfor • Sarga 260g/m2 • Medidas 92 x 110 cm
- · Cinta del mismo tejido