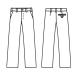

PANTALÓN cremallera listas

COLOR: 90 - Negro listas tejidas

TALLAS: 40/S-44/M-48/L-52/XL-56/XXL

- 50% Poliéster -50% Algodón
- Plana satén 190gr/m2
- Cierre con cremallera 2 bolsillos italianos
- 1 bolsillo trasero ojal con botón 1 pinza
- 6 pasadores para cinturón