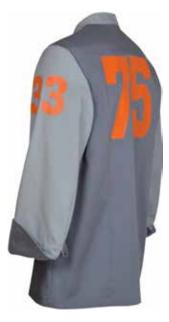

- Combinación tricolor
- · Numeración mangas + espalda a escoger

0

1

2

3

4

5

6