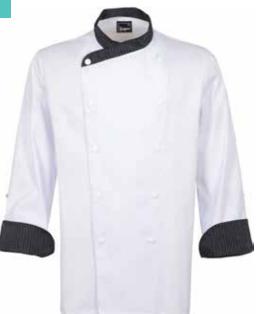

## 6053 R057M/L 80/82

CHAQUETA TRICOLOR numeración opcional

COLOR: 80/82/90 Gris marengo / gris perla / negro NUMERACIÓN : a escoger

TALLAS: S-M-L-XL-XXL

• 67% Poliéster - 33% Algodón • Sarga 210gr/m2 Manga larga con puños doblados · Abrochado unisex cambio color Botones forrados negros