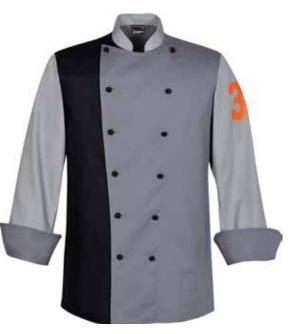

## 6053 R057M/L 80/82

CHAQUETA TRICOLOR numeración opcional

COLOR: 80/82/90 Gris marengo / gris perla / negro NUMERACIÓN : a escoger

TALLAS: S-M-L-XL-XXL

• 67% Poliéster - 33% Algodón • Sarga 210gr/m2 Manga larga con puños doblados · Abrochado unisex cambio color Botones forrados negros

- Combinación tricolor
- · Numeración mangas + espalda a escoger

0

1

2

3

4

5

6