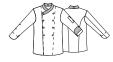

## Hosteleria**10**.com

CHAQUETA kimono combinada presiones

COLOR: 01/90 - Blanco / listas tejidas

TALLAS: S-M-L-XL

- 67% Poliéster 33% Algodón
- Sarga 210gr/m2
- Manga larga con puños doblados
  Presión regulable en puño
- 1 Bolsillo manga
- Presiones + calote plástico Combinado listas tejidas