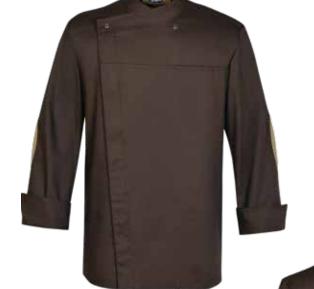

# 6057 R057M/L 72/75

### CHAQUETA kimono coderas

COLOR: 72/75 - Marrón/beige

#### TALLAS: S-M-L-XL-XXL

- 67% Poliéster 33% Algodón
- · Sarga 210gr/m2
- · Manga larga con puños doblados y coderas
- · Presiones níquel
- · Bolsillo ojal pecho
- · Combinado coderas y pliegue canesú espalda