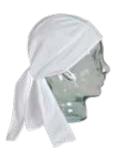

# 1733 K189 01

### PAÑUELO PIRATA COOLPLUS® transpirable

COLOR: 01-Blanco

#### TALLA: Única

- 100% Poliéster elastán transpirable
- Tejido técnico coolplus®
- Anti-sudor, transpirable y secado rápido
- Confortable