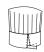

## GORRO ALTO cocina pliegues

#### TALLA: Única

- 67% Poliéster 33% Algodón
- Sarga 210gr/ m2 con pliegues cosidos
- Altura 26cm
- · Talla regulable velcro