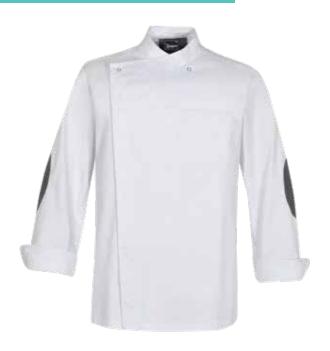

### 6057 R108M/L 01/80

### CHAQUETA kimono coderas

COLOR: 01/80 - Blanco/gris

TALLAS: S-M-L-XL-XXL

- 50% Poliéster 50% Algodón
- · Sarga 210gr/m2
- Manga larga con puños doblados
- y coderas
- Presiones níquel
- · Bolsillo ojal pecho
- · Combinado coderas y pliegue canesú espalda

Tejido ligero + fresco