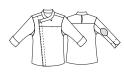

# 6057 R057M/L 72/75

### CHAQUETA kimono coderas

COLOR: 72/75 - Marrón/beige

#### TALLAS: S-M-L-XL-XXL

- 67% Poliéster 33% Algodón
- · Sarga 210gr/m2
- · Manga larga con puños doblados y coderas
- · Presiones níquel
- · Bolsillo ojal pecho
- · Combinado coderas y pliegue canesú espalda