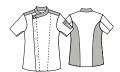

## 6054 R057M/C 90/80

#### CHAQUETA kimono

COLOR: 90/80- Negro / gris

TALLAS: S-M-L-XL-XXL

- 67% Poliéster 33% AlgodónSarga 210gr/m2
- Manga corta con bolsillo combinado
- · Cierre con velcro, sopata y botones ocultos
- 1 Botón interior
- · Combinado costadillo, cuello, hombro y bolsillo