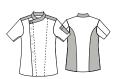

## 6054 R057M/C 90/80

#### CHAQUETA kimono

COLOR: 90/80- Negro / gris

TALLAS: S-M-L-XL-XXL

- 67% Poliéster 33% AlgodónSarga 210gr/m2
- Manga corta con bolsillo combinado
- · Cierre con velcro, sopata y botones ocultos
- 1 Botón interior
- · Combinado costadillo, cuello, hombro y bolsillo