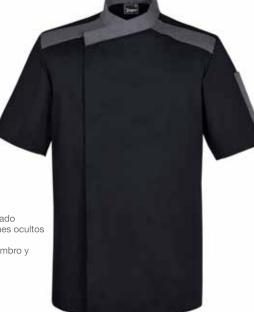

# Talla regulable velcro

COLOR: 01/80-Blanco / gris

TALLAS: S-M-L-XL-XXL

- 67% Poliéster 33% Algodón
- Sarga 210gr/m2
- Manga corta con bolsillo combinado
- · Cierre con velcro, sopata y botones ocultos
- 1 Botón interior
- · Combinado costadillo, cuello, hombro y bolsillo

## 6054 R057M/C 90/80

#### CHAQUETA kimono

COLOR: 90/80- Negro / gris

TALLAS: S-M-L-XL-XXL

- 67% Poliéster 33% AlgodónSarga 210gr/m2
- Manga corta con bolsillo combinado
- · Cierre con velcro, sopata y botones ocultos
- 1 Botón interior
- · Combinado costadillo, cuello, hombro y bolsillo