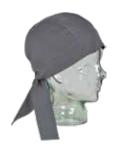

## 1733 R061 80

## PAÑUELO pirata

COLOR: 80-Gris

TALLA: Única

- 67% Poliéster 33% Algodón
- Sarga 190gr/ m2

1928 R057 90