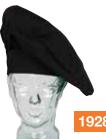

### GORRO cocina chapela

COLOR: 90 - Negro

- 67% Poliéster 33% Algodón
- Sarga 210g/m2 Altura 24cm