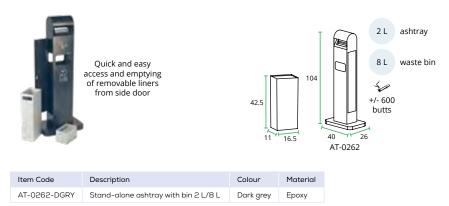

# STAND ALONE ASH/TRASH

#### **Compact** combination.

Sturdy construction compatible with high traffic areas. Designed to withstand all weather conditions (epoxy coated, UV treated, Stainless steel snuff plates and lock). Heavy stone base for stability. Locking key, mounting hardware and floor fixing kit included.