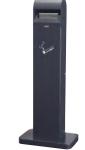

# WALL-MOUNTED ASH/TRASH

#### Very robust. Slim yet high capacity.

Particularly indicated in places where floor mounting is not authorised, this sleek ash/trash combination enables collection of cigarette ends and small trash for a clean floor at the front or back of house. Fully epoxy coated with stainless steel parts, treated against UV, it is designed for outdoor use and ease of maintenance. Key, mounting hardware and template are included.

Tilt trash compartment Drawer-ashtray over to empty

Secure stainless steel key locking system

| Item Code    | Description                               | Colour    | Material |
|--------------|-------------------------------------------|-----------|----------|
| AT-0252-DGRY | Wall-mounted ashtray with bin 3 L/14 L $$ | Dark grey | Epoxy    |

30

AT-0252-DGRY