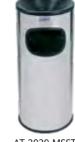

|      |    | Ø 25    |      |
|------|----|---------|------|
| A    |    |         |      |
|      | 65 |         | 30 L |
|      |    |         |      |
| Ø 23 |    | AT-2030 |      |

| Item Code     | Description    | Colour                 | Material            |
|---------------|----------------|------------------------|---------------------|
| AT-2030-BLA   | Ash/Trash 30 L | Black                  | Ероху               |
| AT-2030-MSSTL |                | Mirror stainless steel | Stainless steel 304 |
| AT-2030-SIL   |                | Silver/Grey            | Ероху               |
| AT-2030-SSSTL |                | Satin stainless steel  | Stainless steel 304 |

# Ō

Hosteleria**10**.com

AT-2030-BLA

AT-2030-MSSTL

AT-2030-SSSTL