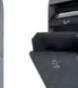

#### Very robust. Slim yet high capacity.

Particularly indicated in places where floor mounting is not authorised, this sleek ash/trash combination enables collection of cigarette ends and small trash for a clean floor at the front or back of house. Fully epoxy coated with stainless steel parts, treated against UV, it is designed for outdoor use and ease of maintenance. Key, mounting hardware and template are included.

Tilt trash compartment Drawer-ashtray over to empty

Secure stainless steel key locking system

| Item Code    | Description                               | Colour    | Material |
|--------------|-------------------------------------------|-----------|----------|
| AT-0252-DGRY | Wall-mounted ashtray with bin 3 L/14 L $$ | Dark grey | Epoxy    |