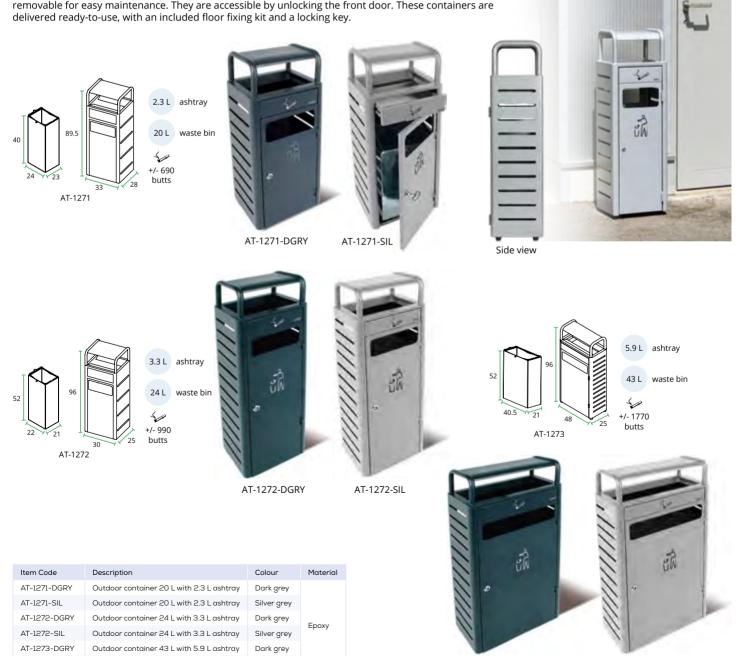

#### Ideal for **public spaces**.

These Probbax® outdoor ash/trash containers feature a small footprint yet a large capacity. Sturdy and stable, they offer wide openings for easy cigarette and waste disposal. All-weather resistant, the fully galvanised steel construction is coated with a UV protected epoxy. Both the drawer-ashtray and the inside liner are removable for easy maintenance. They are accessible by unlocking the front door. These containers are delivered ready-to-use, with an included floor fixing kit and a locking key.

AT-0262-DGRY

**S**1

Cenicero de suelo para exterior con papelera 40,3 x 26,2 x 104,1 cm -Cenicero 2 L y papelera 8 L

AT-1271-DGRY

21

Cenicero de suelo para exterior con papelera 33 x 28 x 89,5 cm - Cenicero 2,3 L y papelera 20 L

AT-1271-SIL

S 1

Cenicero de suelo para exterior con papelera 33 x 28 x 89,5 cm - 25 L

**AT-1272-DGRY** Cenicero de suelo

para exterior con papelera 33 x 30 x 96 cm - Cenicero 3,3 L y papelera 24 L

21

AT-1272-SIL Cenicero de suelo para exterior con papelera 33 x 30 x 96 cm - 27 L

AT-1273-DGRY Cenicero de suelo para exterior con papelera 48 x 25 x 96 cm - 49 L

21

AT-1273-SIL Cenicero de suelo para exterior con papelera 48 x 25 x 96 cm - 49 L

81

AT-0422-MSSTL

Cenicero tubular para exterior