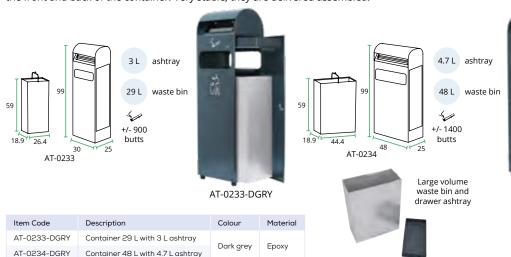

## ASH/TRASH CONTAINERS

#### Large outdoor ash & trash combination.

These original Probbax® design ash/trash are fitted with removable inside liners for easy emptying from the side of the container (key included). The galvanised steel construction features an anti UV epoxy coating to withstand outdoor conditions. The convenient stainless-steel snuff plates are accessible from the front and back of the container. Very stable, they are delivered assembled.