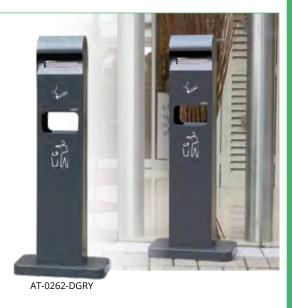

# STAND ALONE ASH/TRASH

#### **Compact** combination.

Sturdy construction compatible with high traffic areas. Designed to withstand all weather conditions (epoxy coated, UV treated, Stainless steel snuff plates and lock). Heavy stone base for stability. Locking key, mounting hardware and floor fixing kit included.