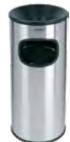

|      |    | Ø 25    |      |
|------|----|---------|------|
| A    |    |         |      |
|      | 65 |         | 30 L |
|      |    |         |      |
| Ø 23 |    | AT-2030 |      |

| Item Code     | Description    | Colour                 | Material            |
|---------------|----------------|------------------------|---------------------|
| AT-2030-BLA   | Ash/Trash 30 L | Black                  | Ероху               |
| AT-2030-MSSTL |                | Mirror stainless steel | Stainless steel 304 |
| AT-2030-SIL   |                | Silver/Grey            | Ероху               |
| AT-2030-SSSTL |                | Satin stainless steel  | Stainless steel 304 |

# Ō

Hosteleria**10**.com

AT-2030-BLA

AT-2030-MSSTL

AT-2030-SSSTL