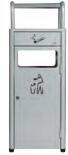

39

AT-1273-DGRY

AT-1273-SIL

Silver grey

AT-1273-SIL

Outdoor container 43 L with 5.9 L ashtray