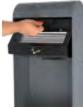

#### Very robust. Slim yet high capacity.

Particularly indicated in places where floor mounting is not authorised, this sleek ash/trash combination enables collection of cigarette ends and small trash for a clean floor at the front or back of house. Fully epoxy coated with stainless steel parts, treated against UV, it is designed for outdoor use and ease of maintenance. Key, mounting hardware and template are included.

Tilt trash compartment Drawer-ashtray over to empty

Secure stainless steel key locking system

| Item Code    | Description                               | Colour    | Material |
|--------------|-------------------------------------------|-----------|----------|
| AT-0252-DGRY | Wall-mounted ashtray with bin 3 L/14 L $$ | Dark grey | Epoxy    |

30

AT-0252-DGRY