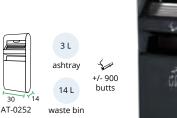

Tilt trash compartment Drawer-ashtray over to empty

Secure stainless steel key locking system

| Item Code    | Description                               | Colour    | Material |
|--------------|-------------------------------------------|-----------|----------|
| AT-0252-DGRY | Wall-mounted ashtray with bin 3 L/14 L $$ | Dark grey | Epoxy    |

30

AT-0252-DGRY