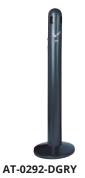

# STAND ALONE ASH/TRASH

#### **Compact** combination.

Sturdy construction compatible with high traffic areas. Designed to withstand all weather conditions (epoxy coated, UV treated, Stainless steel snuff plates and lock). Heavy stone base for stability. Locking key, mounting hardware and floor fixing kit included.

30

AT-0252-DGRY