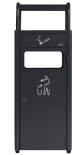

## ASH AND TRASH RECEPTACLES

#### Designed for **indoor and protected outdoor applications.**

The smooth surface of this traditional ash and trash combination is easy to clean and maintain. The inside liner is accessible by removing the aluminum ashtray plate that lies on top of the container.

|      |    | Ø 25    |      |
|------|----|---------|------|
| A    |    |         |      |
|      | 65 |         | 30 L |
|      |    |         |      |
| Ø 23 |    | AT-2030 |      |

| Item Code     | Description    | Colour                 | Material            |
|---------------|----------------|------------------------|---------------------|
| AT-2030-BLA   | Ash/Trash 30 L | Black                  | Ероху               |
| AT-2030-MSSTL |                | Mirror stainless steel | Stainless steel 304 |
| AT-2030-SIL   |                | Silver/Grey            | Ероху               |
| AT-2030-SSSTL |                | Satin stainless steel  | Stainless steel 304 |

# Ō

Hosteleria**10**.com

AT-2030-BLA

AT-2030-MSSTL

AT-2030-SSSTL