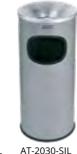

AT-1273-DGRY Cenicero de suelo para exterior con papelera 48 x 25 x 96 cm - 49 L

21

AT-1273-SIL Cenicero de suelo para exterior con papelera 48 x 25 x 96 cm - 49 L

81

AT-0422-MSSTL

Cenicero tubular para exterior

39

AT-1273-DGRY

AT-1273-SIL

Silver grey

AT-1273-SIL

Outdoor container 43 L with 5.9 L ashtray