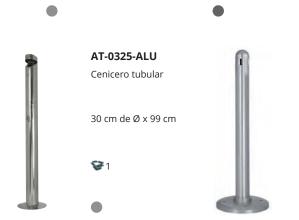

7,6 cm de Ø x 92 cm de alto 1,1 L

**9**1

21

Todos los artículos resaltados en negrita son productos en stock habitual. Consultar colores disponibles.