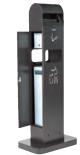

## **OUTDOOR CONTAINERS WITH ASHTRAY**

#### Ideal for **public spaces**.

These Probbax® outdoor ash/trash containers feature a small footprint yet a large capacity. Sturdy and stable, they offer wide openings for easy cigarette and waste disposal. All-weather resistant, the fully galvanised steel construction is coated with a UV protected epoxy. Both the drawer-ashtray and the inside liner are removable for easy maintenance. They are accessible by unlocking the front door. These containers are delivered ready-to-use, with an included floor fixing kit and a locking key.

39

AT-1273-DGRY

AT-1273-SIL

Silver grey

AT-1273-SIL

Outdoor container 43 L with 5.9 L ashtray