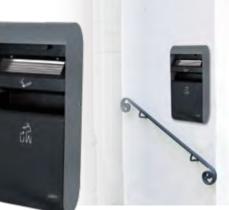

# WALL-MOUNTED ASH/TRASH

#### Very robust. Slim yet high capacity.

Particularly indicated in places where floor mounting is not authorised, this sleek ash/trash combination enables collection of cigarette ends and small trash for a clean floor at the front or back of house. Fully epoxy coated with stainless steel parts, treated against UV, it is designed for outdoor use and ease of maintenance. Key, mounting hardware and template are included.

Tilt trash compartment Drawer-ashtray over to empty

Secure stainless steel key locking system

| Item Code    | Description                               | Colour    | Material |
|--------------|-------------------------------------------|-----------|----------|
| AT-0252-DGRY | Wall-mounted ashtray with bin 3 L/14 L $$ | Dark grey | Epoxy    |

30

AT-0252-DGRY