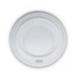

#### TAPA PS BLANCA VASO CARTÓN 80Z (240 ML.) DIAM 80 mm PARA VASO 4898

Código: 5365

Paquete 100 uds

Tapa de PS blanca con agujero, para vasos de cartón ref 4898. Permite cerrar los vasos para un correcto take away asegurando su contenido. La caja completa contiene 10 paquetes de 100 unidades.

# TAPA PS BLANCA VASO CARTÓN 4OZ (120 ML.) DIAM 60 mm CON AGUJERO PARA VASO 4899

Código: 5364 Paquete 100 uds

Tapa de PS blanca con agujero, para vasos de cartón ref 4899. Permite cerrar los vasos para un correcto take away asegurando su contenido. La caja completa contiene 10 paquetes de 100 unidades.

#### TAPA BLANCA CON AGUJ. VASO CARTON SP9

Código: 4910 Paquete 50 uds

Precio: 1.6€ (1.94€ con IVA)

Tapa de PS blanca con agujero, para vasos de cartón ref 4905. Permite cerrar los vasos para un correcto take away asegurando su contenido. La caja

completa contiene 20 paquetes de 50 unidades.

#### TAPA BLANCA CON AGUJ, VASO CARTON SP6

Código: 4909

Paquete 100 uds

Precio: 2.53€ (3.06€ con IVA)

Tapa de PS blanca con agujero, para vasos de cartón ref 4904. Permite cerrar

los vasos para un correcto take away asegurando su contenido. La caja

completa contiene 10 paquetes de 100 unidades.

#### TAPA NEGRA CON AGUJ. VASO CARTON SP4

Código: 4908

Paquete 100 uds

Precio: 2€ (2.42€ con IVA)

Tapa de PS negra con agujero, para vasos de cartón ref 4903 . Permite cerrar los vasos para un correcto take away asegurando su contenido. La caja

#### TAPA NEGRA CON AGUJ. VASO CARTON 8 oz DIAM 80 mm

Código: 4897

Paquete 100 uds

Precio: 2.93€ (3.55€ con IVA)

Tapa de PS negra con agujero, para vasos de cartón ref 4898. Permite cerrar los vasos para un correcto take away asegurando su contenido. La caja completa contiene 10 paquetes de 100 unidades.

#### TAPA BLANCA CON AGUJ. VASO CARTON 7 oz DIAM 72 mm

Código: 4896 Paquete 50 uds

Precio: 1.29€ (1.56€ con IVA)

Tapa de PS blanca con agujero, para vasos de cartón ref 4902. Diámetro 72 mm. Permite cerrar los vasos para un correcto take away asegurando su

contenido. La caja completa contiene 20 paquetes [...]

#### TAPA NEGRA CON AGUJ. VASO CARTON 7 oz DIAM 72 mm

Código: 4895

Paquete 50 uds

Precio: 1.13€ (1.37€ con IVA)

Tapa de PS negra con agujero, para vasos de cartón ref 4902. Permite cerrar los vasos para un correcto take away asegurando su contenido. La caja completa contiene 20 paquetes de 50 unidades.

#### TAPA NEGRA CON AGUJ. VASO CARTON 4 oz DIAM 60 mm

Código: 4894

Paquete 100 uds

Precio: 2€ (2.42€ con IVA)

Tapa de PS negra con agujero, para vasos de cartón ref 4899. Permite cerrar los vasos para un correcto take away asegurando su contenido. La caja completa contiene 10 paquetes de 100 unidades.