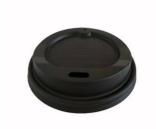

## TAPA PS NEGRA VASO CARTÓN

Paquete 50 Uds Código: 4765

Tapa de PS negra con agujero, para vasos de cartón ref 4742, 4755, 4760, 4749.

Permite cerrar los vasos para un correcto take away. La caja completa contiene 20 paquetes de 50 unidades.

Paquete 50 Uds