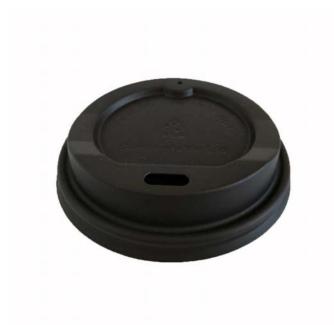

## TAPA PS NEGRA VASO CARTÓN

Paquete 50 Uds Código: 4765

Tapa de PS negra con agujero, para vasos de cartón ref 4742, 4755, 4760, 4749.

Permite cerrar los vasos para un correcto take away. La caja completa contiene 20 paquetes de 50 unidades.

Paquete 50 Uds