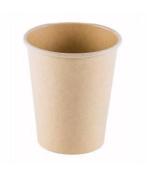

### **Productos Complementarios**

VASO DE CARTÓN ESTAMPADO 4 oz – 120 ml

Código: 4742

Paquete 50 Uds

VASO DE CARTÓN KRAFT 4 oz -120 ml

Código: 4755

Paquete 50 Uds

VASO DE CARTÓN KRAFT CON PLA 4 oz -120 ml

Código: 4760

Paquete 50 Uds

VASO DE CARTÓN CORRUGADO KRAFT 4 oz -120 ml

Código: 4749

Paquete 50 Uds