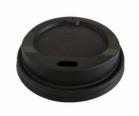

## TAPA PS NEGRA VASO CARTÓN

Paquete 50 Uds Código: 4765

Tapa de PS negra con agujero, para vasos de cartón ref 4742, 4755, 4760, 4749.

Permite cerrar los vasos para un correcto take away. La caja completa contiene 20 paquetes de 50 unidades.

Paquete 50 Uds