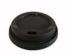

## TAPA PS NEGRA VASO CARTÓN

Paquete 50 Uds Código: 4765

Tapa de PS negra con agujero, para vasos de cartón ref 4742, 4755, 4760, 4749.

Permite cerrar los vasos para un correcto take away. La caja completa contiene 20 paquetes de 50 unidades.

#### TAPA PS NEGRA VASO CARTÓN 8 oz - 240 ml

Código: 4767\_1 Paquete 100 uds

Tapa de PS negra con agujero, para vasos de cartón ref 4745, 4757, 4762, 4750, 4753, 4811. Permite cerrar los vasos para un correcto take away. La caja completa contiene 10 paquetes de 100 unidades.

#### TAPA PS VERDE VASO CARTÓN 8 oz -240 ml

Código: 4810 Paquete 50 uds

Tapa de PS negra con agujero, para vasos de cartón ref 4745, 4757, 4762, 4750, 4753, 4811. Permite cerrar los vasos para un correcto take away. La caja completa contiene 20 paquetes de 50 unidades.

#### TAPA PS NEGRA VASO CARTÓN 12 y 16 oz -360 y 480 ml

Código: 4769 Paquete 50 uds

Tapa de PS negra con agujero, para vasos de cartón ref 4747, 4758, 4763, 4751, 4752, 4754. Permite cerrar los vasos para un correcto take away. La caja completa contiene 20 paquetes de 50 unidades.

#### TAPA PS NEGRA VASO CARTÓN 9 oz - 270 ml

Código: 4768 Paquete 50 uds

Tapa de PS negra con agujero, para vasos de cartón ref 4746, . Permite cerrar los vasos para un correcto take away. La caja completa contiene 20 paquetes de 50 unidades.

#### TAPA PS NEGRA VASO CARTÓN 8 oz - 240 ml

Código: 4767 Paquete 50 uds

Tapa de PS negra con agujero, para vasos de cartón ref 4745, 4757, 4762, 4750, 4753, 4811. Permite cerrar los vasos para un correcto take away. La caja completa contiene 20 paquetes de 50 unidades.