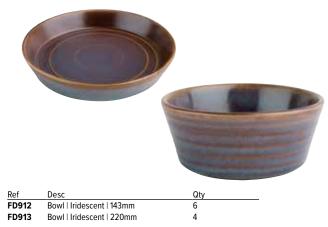

## TABLETOP / CROCKERY





Help your guests escape from the stresses of modern day life, with the soothing and tranquil Cavolo collection. Inspired by the colours of natural greenery and crystal clear water, Cavolo offers a therapeutic dining experience which is sure to delight your guests.



## Flat Round Bowls

**Flat Round Plates** 



| C |  |   |
|---|--|---|
|   |  | Ŋ |

| Ref   | Description  | Qty |
|-------|--------------|-----|
| FB560 | Spring Green | 6   |
| FB565 | Ice Blue     | 6   |
| FB566 | Ice Blue     | 4   |

| Ref   | Description  | Qty |
|-------|--------------|-----|
| FB567 | Ice Blue     | 6   |
| FB568 | Ice Blue     | 6   |
| FB564 | Spring Green | 4   |
| FB569 | Ice Blue     | 4   |
|       |              |     |





Round Bowls