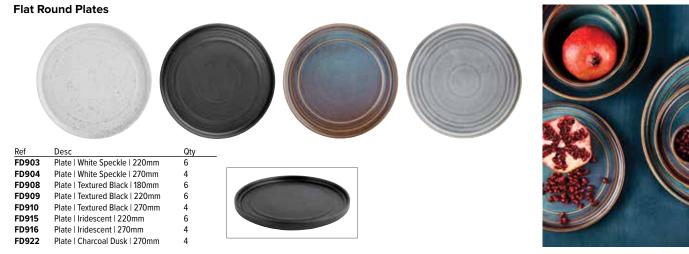

## Flat Round Bowls

**Flat Round Plates** 

| C |  |   |
|---|--|---|
|   |  | Ŋ |

| Ref   | Description  | Qty |
|-------|--------------|-----|
| FB560 | Spring Green | 6   |
| FB565 | Ice Blue     | 6   |
| FB566 | Ice Blue     | 4   |

| Ref   | Description  | Qty |
|-------|--------------|-----|
| FB567 | Ice Blue     | 6   |
| FB568 | Ice Blue     | 6   |
| FB564 | Spring Green | 4   |
| FB569 | Ice Blue     | 4   |
|       |              |     |