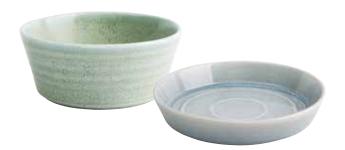

## Flat Round Bowls

**Flat Round Plates** 

| C |  |   |
|---|--|---|
|   |  | Ŋ |

| Ref   | Description  | Qty |
|-------|--------------|-----|
| FB560 | Spring Green | 6   |
| FB565 | Ice Blue     | 6   |
| FB566 | Ice Blue     | 4   |

| Ref   | Description  | Qty |
|-------|--------------|-----|
| FB567 | Ice Blue     | 6   |
| FB568 | Ice Blue     | 6   |
| FB564 | Spring Green | 4   |
| FB569 | Ice Blue     | 4   |
|       |              |     |