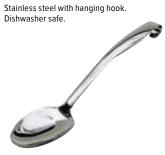

#### **Vogue Serving Tongs**

Description J601

#### **Vogue Serving Spoon**

Description CY401 Plainl14"/355mm