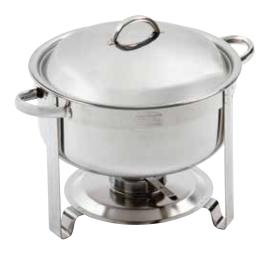

#### Olympia Vienna Chafing Set

Polished 18/0 stainless steel round set with water pan, food pan, lid and single fuel holder. 330(H) x 420(W) x 345(D)mm.

Description CB063 7.51 tr