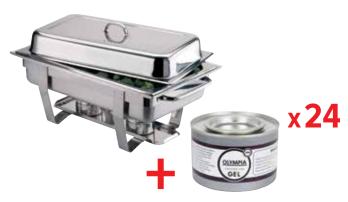

#### Olympia Chafer & 24 Gel Fuel Tins

Full 1/1 size stainless steel gastronorm container and two fuel holders. Gel fuel burns for two hours.

 Ref
 Description

 **\$600** 1 Chafer + 24 Tins