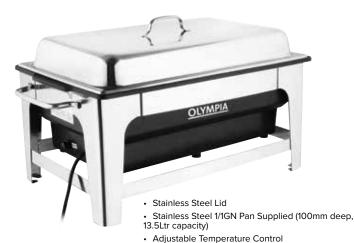

#### Olympia Electric Chafer

 $Stainless\ steel\ wet\ heat\ electric\ chafer\ providing\ safer\ operation\ with\ no\ naked\ flames.$ Adjustable temperature control. Supplied with removable 1/1 GN size container.

· Can be Used With or Without Stand

Description Electric Chafer