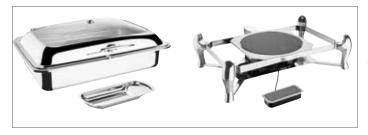

#### **Electric Chafers**

**CB729** 

Specification GD128 220V. 280W. Capacity 8Ltr. Size (mm) Internal: 65(H) x 530(W) x 327(D). External: 250(H) x 590(W) x 455(D).

CB729 220V. 280W. Capacity 6Ltr. Size (mm): 65(H) x 385(Ø). CB730 220V. 280W. Capacity 6Ltr. Size (mm): 65(H) x 353(W) x 327(D).

Description 8Ltr Rectangular Chafer

6 Ltr Round Chafer 6Ltr Square Chafer