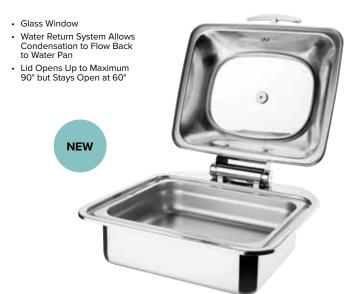

#### **Olympia Induction Chafing Dishes**

Designed for use with electric induction plates (FT039 - sold separately), the chafer is able to efficiently keep food at its desired temperature.

 Ref
 Desc

 FT037
 1/1 GN Chafer with Glass Lid

 FT038
 1/2 GN Chafer with Glass Lid

 FT039
 Frame for FT037