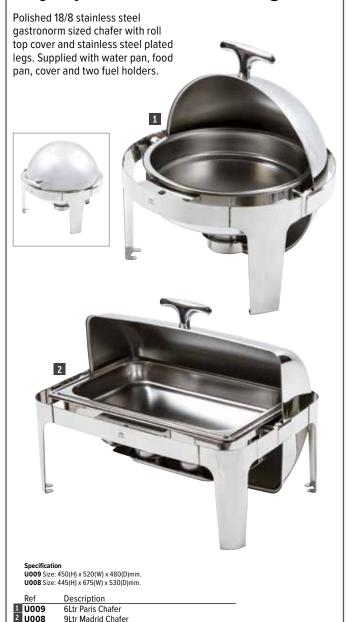

ia Electric Chafer

 $Stainless\ steel\ wet\ heat\ electric\ chafer\ providing\ safer\ operation\ with\ no\ naked\ flames.$ Adjustable temperature control. Supplied with removable 1/1 GN size container.



· Can be Used With or Without Stand

Description Electric Chafer

#### **Electric Chafers**



**CB729** 

Specification GD128 220V. 280W. Capacity 8Ltr. Size (mm) Internal: 65(H) x 530(W) x 327(D). External: 250(H) x 590(W) x 455(D).

CB729 220V. 280W. Capacity 6Ltr. Size (mm): 65(H) x 385(Ø). CB730 220V. 280W. Capacity 6Ltr. Size (mm): 65(H) x 353(W) x 327(D).

Description 8Ltr Rectangular Chafer

6 Ltr Round Chafer 6Ltr Square Chafer

#### **Vogue Serving Tongs**



Description J601

#### **Vogue Serving Spoon**



Description CY401 Plainl14"/355mm

## **Olympia Madrid Chafing Set**



#### Olympia Vienna Chafing Set

Polished 18/0 stainless steel round set with water pan, food pan, lid and single fuel holder. 330(H) x 420(W) x 345(D)mm.



Description CB063 7.51 tr