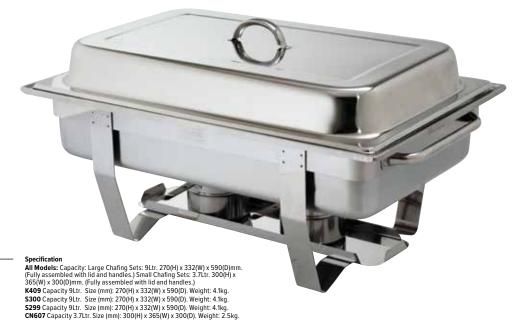

# **Olympia Milan Chafing Sets**

Mirror polished 18/0 stainless steel 1/1 gastronorm sized chafers with water pan, nine litre food pan, cover and two fuel holders. Also available: a lid support which positions between frame and water pan allowing the lid to rest behind the long side (CB722). Bain Marie set (CB723) features two 4 litre stainless steel pots with handles and notched lids to sit on top of the water pan. Buffet chafer can be bought singly or as twin or four pack.

 Ref
 Description

 K409
 Single 1/1 GN

 \$300
 Twin Pack 1/1 GN

 \$299
 Pack of 4 Chafers

 CB722
 Lid Support for 1/1 GN

 CN607
 Single 1/2 GN

 C463
 Fuel Holder