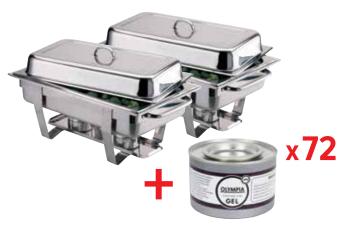

#### Olympia 2 Chafers & 72 Gel Fuel Tins

Full 1/1 size stainless steel gastronorm container and two fuel holders.

Ref Description **S601** 2 x Chafers + 72 Tins