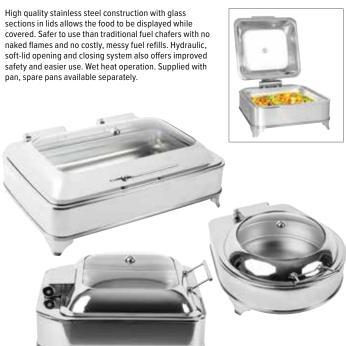

#### **Olympia Induction Chafing Dishes**

Designed for use with electric induction plates (FT039 - sold separately), the chafer is able to efficiently keep food at its desired temperature.

 Ref
 Desc

 FT037
 1/1 GN Chafer with Glass Lid

 FT038
 1/2 GN Chafer with Glass Lid

 FT039
 Frame for FT037