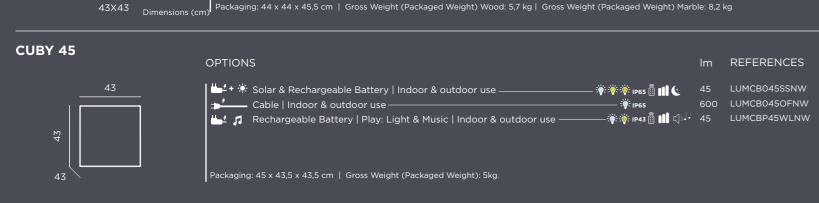

Options

Petra 40









Options

Light







## **CUBY 53**



Dimensions (cm





## 

**TABLES** P 222 **SEATS** P 225 **BAR** P 226





GLOSSARY This technical catalogue is subject to periodic updates, the measurements or finishes may vary in future revisions.

White light (included) Warm light (included) RGB li



GLOSSARY This technical catalogue is subject to periodic updates, the measurements or finishes may vary in future revisions.

White light (included) Warm light (included) RGB light portable rechargeable battery (included) RGB light (included) RGB light flame effect Twilight sensor RGB light flame effect RGB light flame eff

223

222