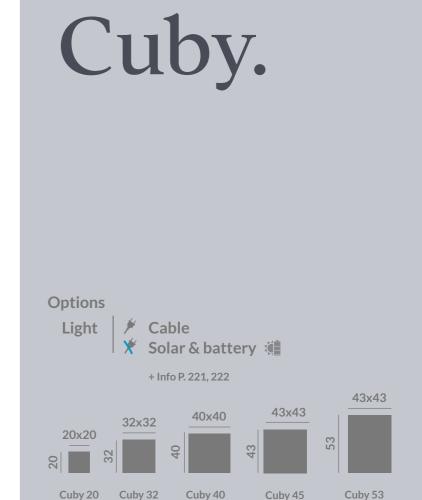

Options

Petra 40









Options

Light







## **CUBY 53**



Dimensions (cm





## 

**TABLES** P 222 **SEATS** P 225 **BAR** P 226





GLOSSARY This technical catalogue is subject to periodic updates, the measurements or finishes may vary in future revisions.

White light (included) Warm light (included) RGB li



GLOSSARY This technical catalogue is subject to periodic updates, the measurements or finishes may vary in future revisions.

White light (included) Warm light (included) RGB light portable rechargeable battery (included) RGB light (included) RGB light flame effect Twilight sensor RGB light flame effect RGB light flame eff

223

222