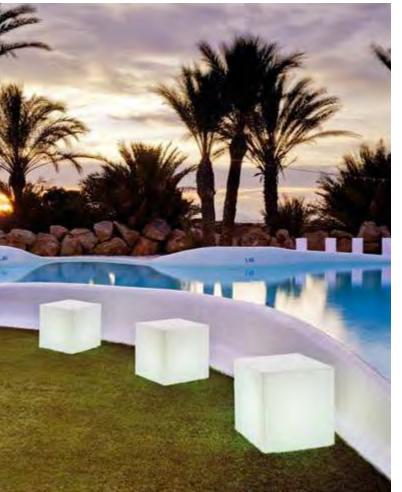

Options

Petra 40









Options

Light







## **CUBY 53**



Dimensions (cm





## 

**TABLES** P 222 **SEATS** P 225 **BAR** P 226





GLOSSARY This technical catalogue is subject to periodic updates, the measurements or finishes may vary in future revisions.

White light (included) Warm light (included) RGB li



GLOSSARY This technical catalogue is subject to periodic updates, the measurements or finishes may vary in future revisions.

White light (included) Warm light (included) RGB light portable rechargeable battery (included) RGB light (included) RGB light flame effect Twilight sensor RGB light flame effect RGB light flame eff

223

222