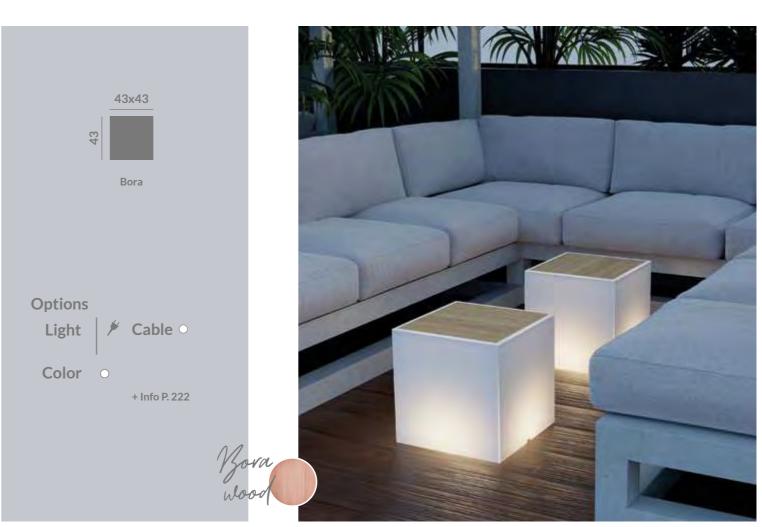

Options

Petra 40









Options

Light







## **CUBY 53**



Dimensions (cm





## 

**TABLES** P 222 **SEATS** P 225 **BAR** P 226





GLOSSARY This technical catalogue is subject to periodic updates, the measurements or finishes may vary in future revisions.

White light (included) Warm light (included) RGB li



GLOSSARY This technical catalogue is subject to periodic updates, the measurements or finishes may vary in future revisions.

White light (included) Warm light (included) RGB light portable rechargeable battery (included) RGB light (included) RGB light flame effect Twilight sensor RGB light flame effect RGB light flame eff

223

222