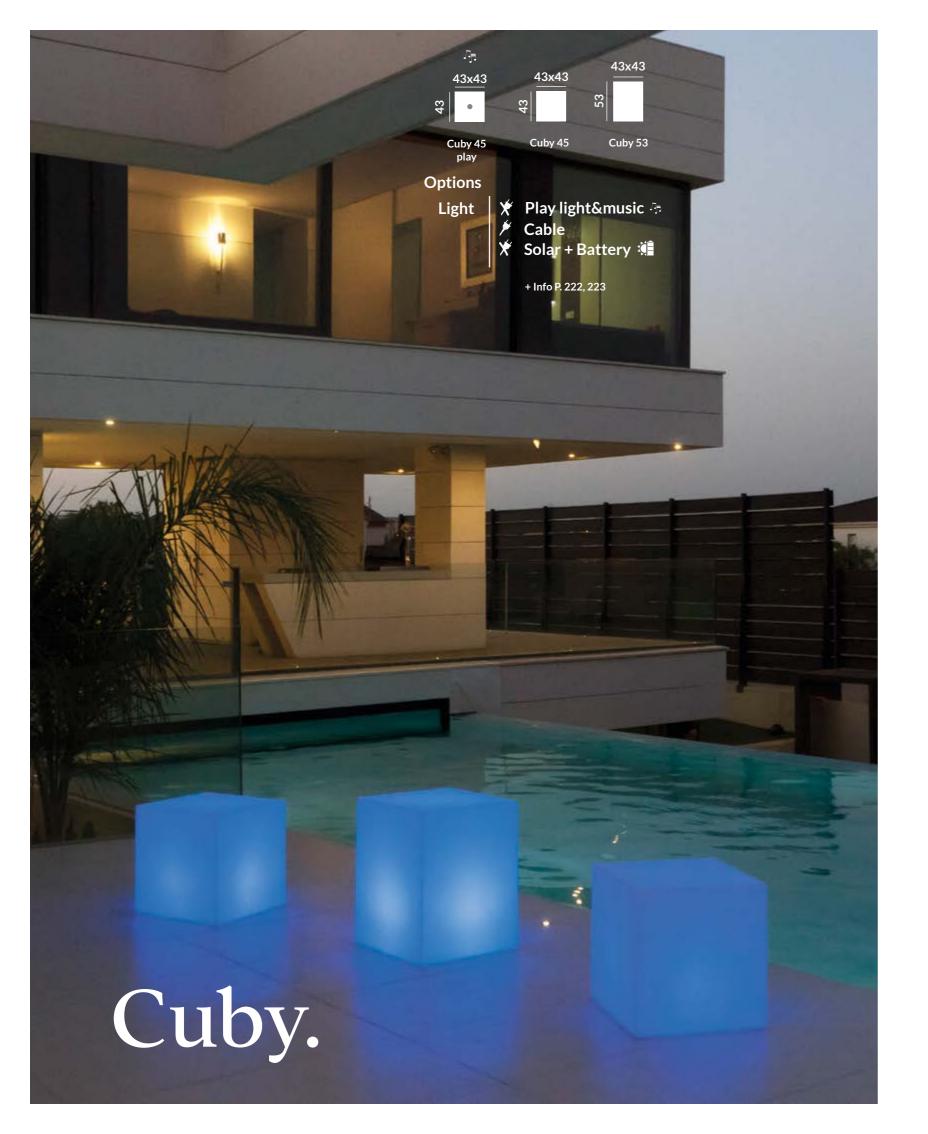

Options

Petra 40









Options

Light







## **CUBY 53**



Dimensions (cm





## 

**TABLES** P 222 **SEATS** P 225 **BAR** P 226





GLOSSARY This technical catalogue is subject to periodic updates, the measurements or finishes may vary in future revisions.

White light (included) Warm light (included) RGB li



GLOSSARY This technical catalogue is subject to periodic updates, the measurements or finishes may vary in future revisions.

White light (included) Warm light (included) RGB light portable rechargeable battery (included) RGB light (included) RGB light flame effect Twilight sensor RGB light flame effect RGB light flame eff

223

222