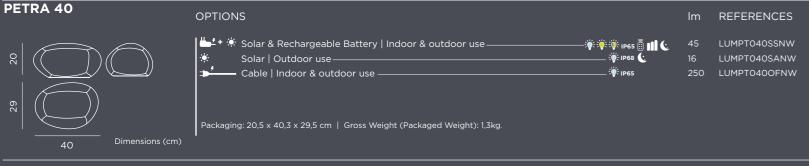

Options

Petra 40









Options

Light







## **CUBY 53**



Dimensions (cm





## 

**TABLES** P 222 **SEATS** P 225 **BAR** P 226





GLOSSARY This technical catalogue is subject to periodic updates, the measurements or finishes may vary in future revisions.

White light (included) Warm light (included) RGB li



GLOSSARY This technical catalogue is subject to periodic updates, the measurements or finishes may vary in future revisions.

White light (included) Warm light (included) RGB light portable rechargeable battery (included) RGB light (included) RGB light flame effect Twilight sensor RGB light flame effect RGB light flame eff

223

222