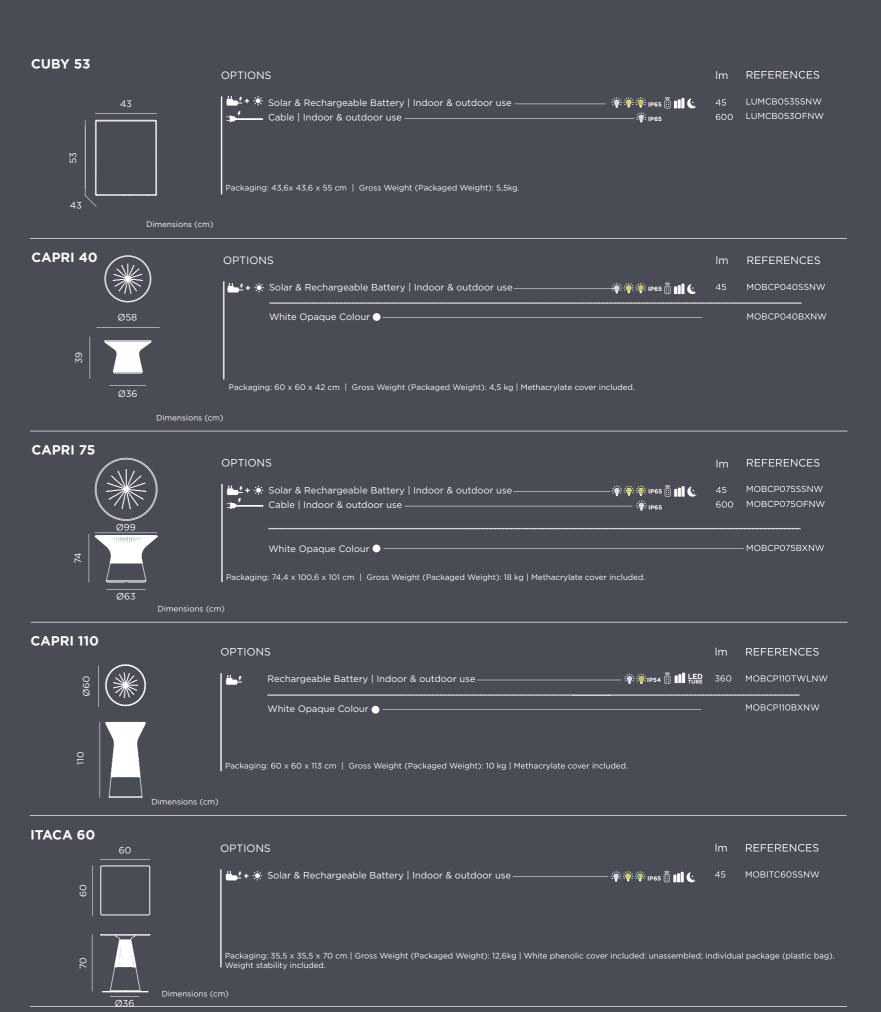

Options

Petra 40









Options

Light







## **CUBY 53**



Dimensions (cm





## 

**TABLES** P 222 **SEATS** P 225 **BAR** P 226





GLOSSARY This technical catalogue is subject to periodic updates, the measurements or finishes may vary in future revisions.

White light (included) Warm light (included) RGB li



GLOSSARY This technical catalogue is subject to periodic updates, the measurements or finishes may vary in future revisions.

White light (included) Warm light (included) RGB light portable rechargeable battery (included) RGB light (included) RGB light flame effect Twilight sensor RGB light flame effect RGB light flame eff

223

222