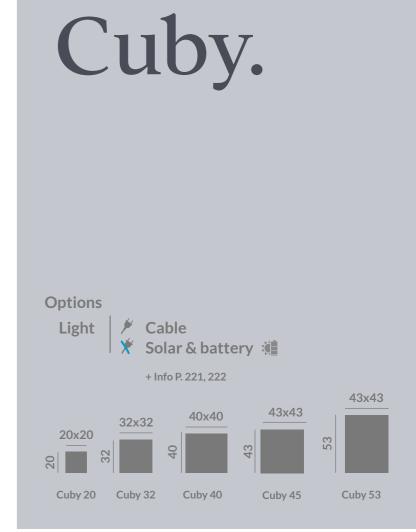

Options

Petra 40









Options

Light







## **CUBY 53**



Dimensions (cm





## 

**TABLES** P 222 **SEATS** P 225 **BAR** P 226





GLOSSARY This technical catalogue is subject to periodic updates, the measurements or finishes may vary in future revisions.

White light (included) Warm light (included) RGB li



GLOSSARY This technical catalogue is subject to periodic updates, the measurements or finishes may vary in future revisions.

White light (included) Warm light (included) RGB light portable rechargeable battery (included) RGB light (included) RGB light flame effect Twilight sensor RGB light flame effect RGB light flame eff

223

222