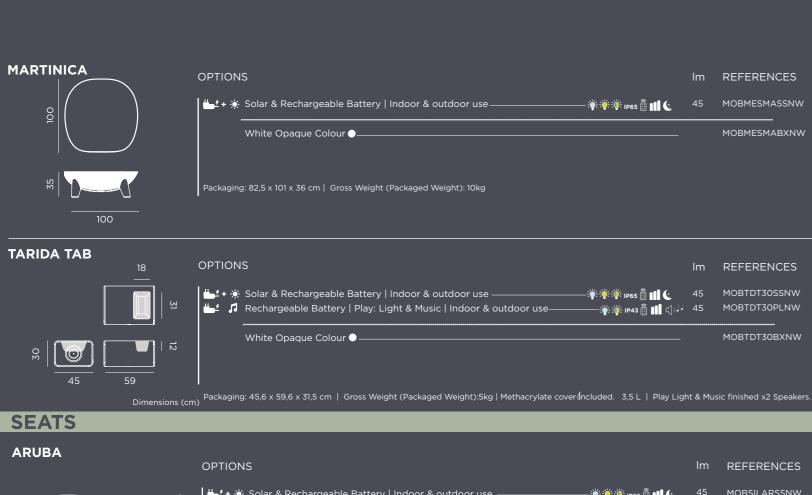

## OPTIONS Im REFERENCES White Opaque Colour Packaging: plastic bag | Gross Weight (Packaged Weight): 12kg Dimensions (cm)

GLOSSARY This technical catalogue is subject to periodic updates, the measurements or finishes may vary in future revisions.

White light (included) Warm light (included) RGB light portable rechargeable battery (included) RGB light (included) RGB light (included) RGB light portable rechargeable battery (included) RGB light (included) RGB light

GLOSSARY This technical catalogue is subject to periodic updates, the measurements or finishes may vary in future revisions.

White light (included) Warm light (included) RGB light (included) Warm light portable rechargeable battery (included) Led tube lighting (included) Led light flame effect variety variety light sensor Led tube lighting (included) RGB light (included) RGB light (included) RGB light flame effect variety variety light sensor Led tube lighting (included) RGB light flame effect variety light sensor RGB light (included) RGB light flame effect variety light sensor RGB light (included) RGB light flame effect variety light sensor RGB light (included) RGB light flame effect variety light sensor RGB light (included) RGB light flame effect variety light sensor RGB light (included) RGB light flame effect variety light sensor RGB light (included) RGB light flame effect variety light sensor RGB light (included) RGB light flame effect variety light sensor RGB ligh