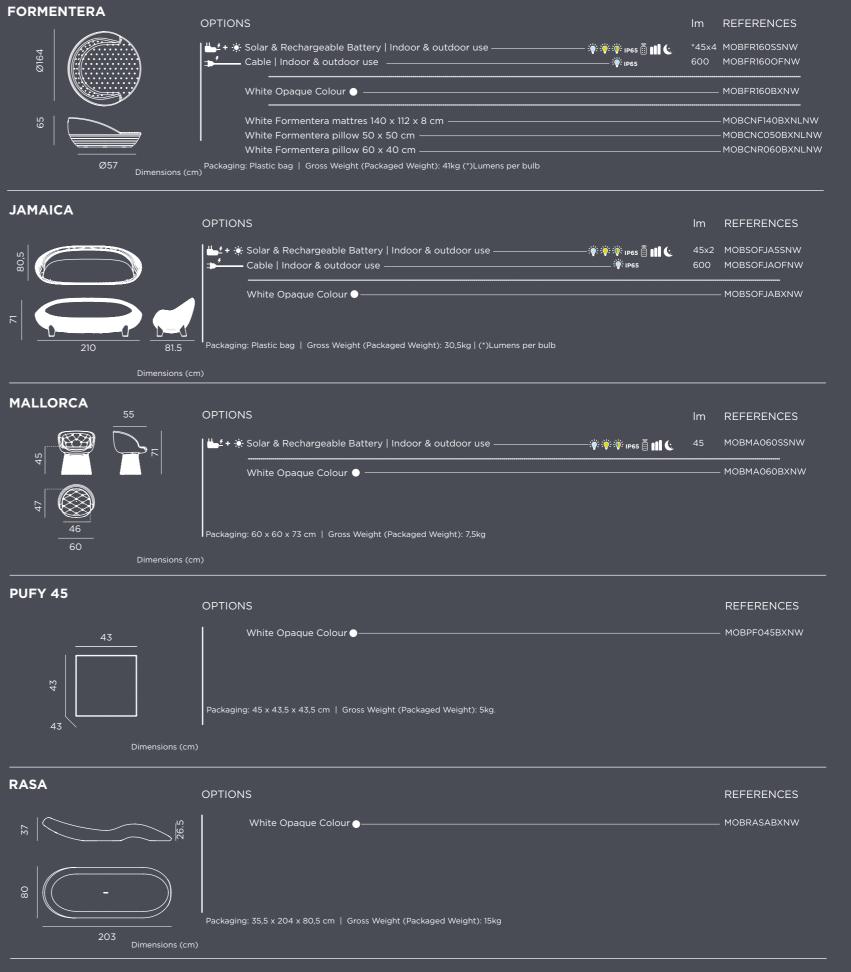

## OPTIONS Im REFERENCES White Opaque Colour Packaging: plastic bag | Gross Weight (Packaged Weight): 12kg Dimensions (cm)





GLOSSARY This technical catalogue is subject to periodic updates, the measurements or finishes may vary in future revisions.

White light (included) Warm light (included) RGB light portable rechargeable battery (included) RGB light (included) RGB light (included) RGB light portable rechargeable battery (included) RGB light (included) RGB light



GLOSSARY This technical catalogue is subject to periodic updates, the measurements or finishes may vary in future revisions.

White light (included) Warm light (included) RGB light (included) Warm light portable rechargeable battery (included) Led tube lighting (included) Led light flame effect variety variety light sensor Led tube lighting (included) RGB light (included) RGB light (included) RGB light flame effect variety variety light sensor Led tube lighting (included) RGB light flame effect variety light sensor RGB light (included) RGB light flame effect variety light sensor RGB light (included) RGB light flame effect variety light sensor RGB light (included) RGB light flame effect variety light sensor RGB light (included) RGB light flame effect variety light sensor RGB light (includ