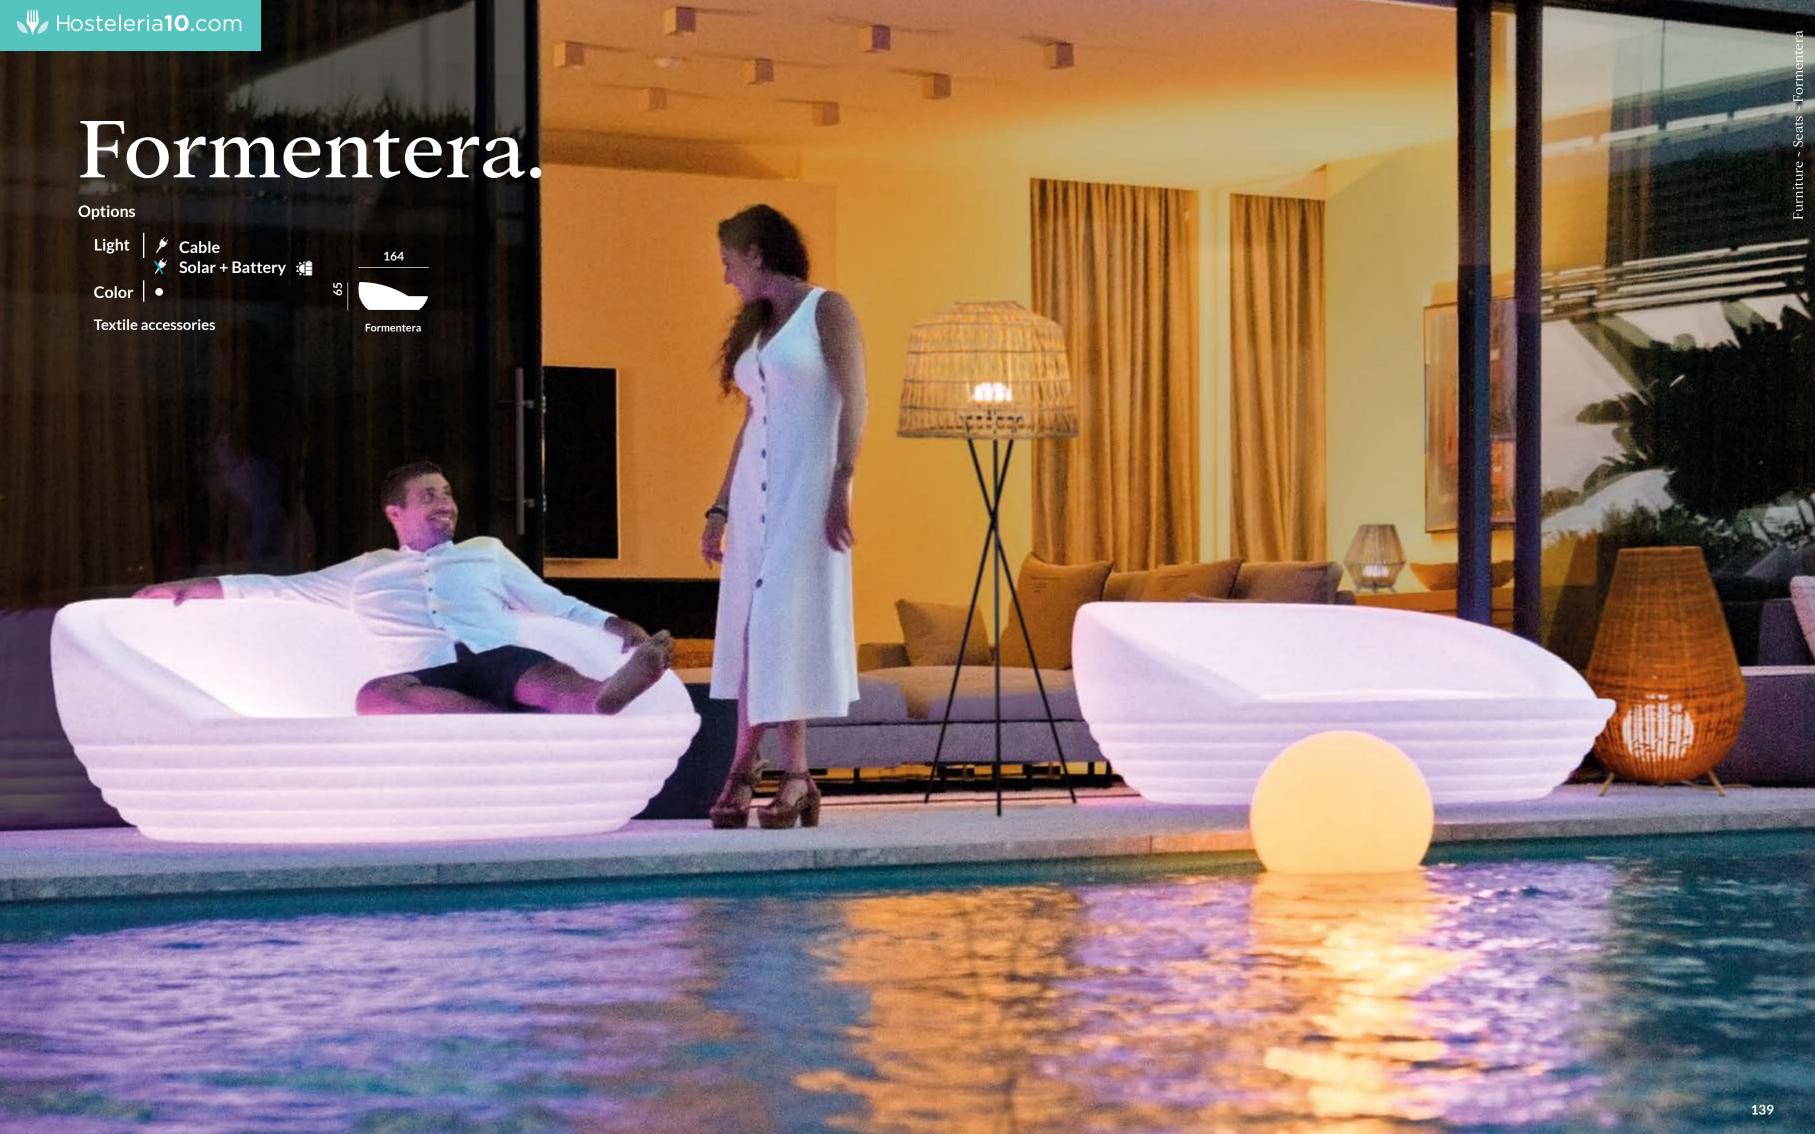

White light (included) Warm light (included) RGB light portable rechargeable battery (included) RGB light (included) RGB light (included) RGB light portable rechargeable battery (included) RGB light (included) RGB light