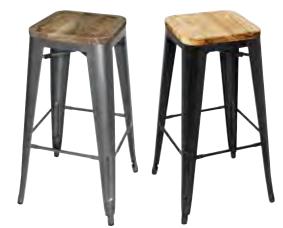

# **Bolero Bistro High Stools**

 ${\bf Made\ from\ powder-coated\ steel,\ which\ is\ weather\ resistant,\ easy\ to\ clean\ and\ remarkably\ lightweight.\ The\ carry\ powder-coated\ steel,\ which\ is\ weather\ resistant,\ easy\ to\ clean\ and\ remarkably\ lightweight.\ The\ carry\ powder-coated\ steel,\ which\ is\ weather\ resistant,\ easy\ to\ clean\ and\ remarkably\ lightweight.\ The\ carry\ powder-coated\ steel,\ which\ is\ weather\ resistant,\ easy\ to\ clean\ and\ remarkably\ lightweight.\ The\ carry\ powder-coated\ steel,\ which\ is\ weather\ resistant,\ easy\ to\ clean\ and\ remarkably\ lightweight.\ The\ carry\ powder-coated\ steel,\ which\ is\ weather\ powder-coated\ steel,\ which\ is\ which\ powder-coated\ steel,\ which\ powder-coated\ steel,\ which\ powder-coated\ steel,\ which\ powder-coated\ steel,\ which\ pow$ handle adds a further touch of practicality, making the stools easy to move for simple storage, while the rubber feet ensures they're safe and sturdy.

- · Galvanised Steel Frame
- Robust Design for Commercial Use
- Easy to Clean
- · Indoor & Outdoor Use