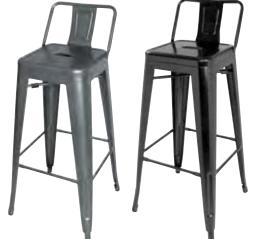

# **Bolero Bistro High Stools**

 ${\bf Made\ from\ powder-coated\ steel,\ which\ is\ weather\ resistant,\ easy\ to\ clean\ and\ remarkably\ lightweight.\ The\ carry\ powder-coated\ steel,\ which\ is\ weather\ resistant,\ easy\ to\ clean\ and\ remarkably\ lightweight.\ The\ carry\ powder-coated\ steel,\ which\ is\ weather\ resistant,\ easy\ to\ clean\ and\ remarkably\ lightweight.\ The\ carry\ powder-coated\ steel,\ which\ is\ weather\ resistant,\ easy\ to\ clean\ and\ remarkably\ lightweight.\ The\ carry\ powder-coated\ steel,\ which\ is\ weather\ resistant,\ easy\ to\ clean\ and\ remarkably\ lightweight.\ The\ carry\ powder-coated\ steel,\ which\ is\ weather\ powder-coated\ steel,\ which\ is\ which\ powder-coated\ steel,\ which\ powder-coated\ steel,\ which\ powder-coated\ steel,\ which\ powder-coated\ steel,\ which\ pow$ handle adds a further touch of practicality, making the stools easy to move for simple storage, while the rubber feet ensures they're safe and sturdy.

- · Galvanised Steel Frame
- Robust Design for Commercial Use
- Easy to Clean
- · Indoor & Outdoor Use