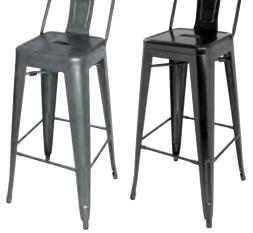

# **Bolero Bistro High Stools**

 ${\bf Made\ from\ powder-coated\ steel,\ which\ is\ weather\ resistant,\ easy\ to\ clean\ and\ remarkably\ lightweight.\ The\ carry\ powder-coated\ steel,\ which\ is\ weather\ resistant,\ easy\ to\ clean\ and\ remarkably\ lightweight.\ The\ carry\ powder-coated\ steel,\ which\ is\ weather\ resistant,\ easy\ to\ clean\ and\ remarkably\ lightweight.\ The\ carry\ powder-coated\ steel,\ which\ is\ weather\ resistant,\ easy\ to\ clean\ and\ remarkably\ lightweight.\ The\ carry\ powder-coated\ steel,\ which\ is\ weather\ resistant,\ easy\ to\ clean\ and\ remarkably\ lightweight.\ The\ carry\ powder-coated\ steel,\ which\ is\ weather\ powder-coated\ steel,\ which\ is\ which\ powder-coated\ steel,\ which\ powder-coated\ steel,\ which\ powder-coated\ steel,\ which\ powder-coated\ steel,\ which\ pow$ handle adds a further touch of practicality, making the stools easy to move for simple storage, while the rubber feet ensures they're safe and sturdy.

- · Galvanised Steel Frame
- Robust Design for Commercial Use
- Easy to Clean
- · Indoor & Outdoor Use