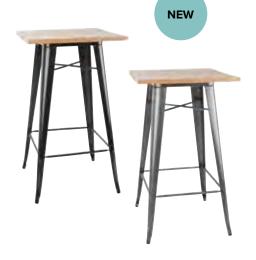

## **Bolero Bistro Bar Tables**

The perfect pairing for the iconic Bistro seat collection, the Bistro Bar Table takes a tried and tested design classic and

Specification FB595 Dimensions (mm): 1040(H) x 600(W) x 600(D)

| Ref   | Desc                                    | Qty |
|-------|-----------------------------------------|-----|
| FB595 | Black   Wooden Top   Bar Table          | 1   |
| FB596 | Gun Metal Grey   Wooden Top   Bar Table | 1   |