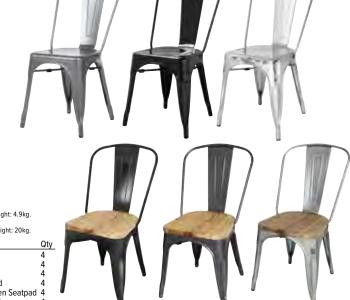

### **Bolero Galvanized Steel Side Chairs**

Sleek side chairs in an industrial, metallic look. More than just stylish, the powder-coated steel protects against everyday heavy use in the busiest of venues and can even be used outside. Stackable

for easy transport and storage, with rubber non-slip feet for extra stability.

- · Galvanised Steel Frame
- Robust Design for Commercial Use
- · Easy to Clean
- · Indoor & Outdoor Use

BOLERO

Specification
G1.329 Seat Height: 440mm.
Size (mm): 850(H) x 425(W) x 510(D). Weight: 4.9kg.
G1.331 Seat Height: 440mm.
Size (mm): 855(H) x 445(W) x 520(D). Weight: 20kg.

| Ref   | Desc                            | Q |
|-------|---------------------------------|---|
| GL329 | Gun Metal Grey                  | 4 |
| GL331 | Black                           | 4 |
| GL338 | Steel                           | 4 |
| GG707 | Black   Wooden Seatpad          | 4 |
| GG708 | Gun Metal Grey   Wooden Seatpad | 4 |
| GM642 | Steel   Wooden Seatpad          | 4 |
|       |                                 |   |