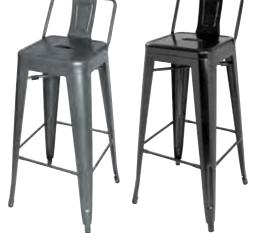

# **Bolero Bistro High Stools**

 ${\bf Made\ from\ powder-coated\ steel,\ which\ is\ weather\ resistant,\ easy\ to\ clean\ and\ remarkably\ lightweight.\ The\ carry\ powder-coated\ steel,\ which\ is\ weather\ resistant,\ easy\ to\ clean\ and\ remarkably\ lightweight.\ The\ carry\ powder-coated\ steel,\ which\ is\ weather\ resistant,\ easy\ to\ clean\ and\ remarkably\ lightweight.\ The\ carry\ powder-coated\ steel,\ which\ is\ weather\ resistant,\ easy\ to\ clean\ and\ remarkably\ lightweight.\ The\ carry\ powder-coated\ steel,\ which\ is\ weather\ resistant,\ easy\ to\ clean\ and\ remarkably\ lightweight.\ The\ carry\ powder-coated\ steel,\ which\ is\ weather\ powder-coated\ steel,\ which\ is\ which\ powder-coated\ steel,\ which\ powder-coated\ steel,\ which\ powder-coated\ steel,\ which\ powder-coated\ steel,\ which\ pow$ handle adds a further touch of practicality, making the stools easy to move for simple storage, while the rubber feet ensures they're safe and sturdy.

- · Galvanised Steel Frame
- Robust Design for Commercial Use
- Easy to Clean
- · Indoor & Outdoor Use