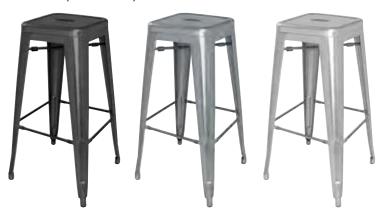

# **Bolero Bistro High Stools**

 ${\bf Made\ from\ powder-coated\ steel,\ which\ is\ weather\ resistant,\ easy\ to\ clean\ and\ remarkably\ lightweight.\ The\ carry\ powder-coated\ steel,\ which\ is\ weather\ resistant,\ easy\ to\ clean\ and\ remarkably\ lightweight.\ The\ carry\ powder-coated\ steel,\ which\ is\ weather\ resistant,\ easy\ to\ clean\ and\ remarkably\ lightweight.\ The\ carry\ powder-coated\ steel,\ which\ is\ weather\ resistant,\ easy\ to\ clean\ and\ remarkably\ lightweight.\ The\ carry\ powder-coated\ steel,\ which\ is\ weather\ resistant,\ easy\ to\ clean\ and\ remarkably\ lightweight.\ The\ carry\ powder-coated\ steel,\ which\ is\ weather\ powder-coated\ steel,\ which\ is\ which\ powder-coated\ steel,\ which\ powder-coated\ steel,\ which\ powder-coated\ steel,\ which\ powder-coated\ steel,\ which\ pow$ handle adds a further touch of practicality, making the stools easy to move for simple storage, while the rubber feet ensures they're safe and sturdy.

- · Galvanised Steel Frame
- Robust Design for Commercial Use
- Easy to Clean
- · Indoor & Outdoor Use