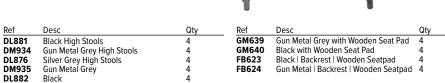

# **Bolero Bistro High Stools**

 ${\bf Made\ from\ powder-coated\ steel,\ which\ is\ weather\ resistant,\ easy\ to\ clean\ and\ remarkably\ lightweight.\ The\ carry\ powder-coated\ steel,\ which\ is\ weather\ resistant,\ easy\ to\ clean\ and\ remarkably\ lightweight.\ The\ carry\ powder-coated\ steel,\ which\ is\ weather\ resistant,\ easy\ to\ clean\ and\ remarkably\ lightweight.\ The\ carry\ powder-coated\ steel,\ which\ is\ weather\ resistant,\ easy\ to\ clean\ and\ remarkably\ lightweight.\ The\ carry\ powder-coated\ steel,\ which\ is\ weather\ resistant,\ easy\ to\ clean\ and\ remarkably\ lightweight.\ The\ carry\ powder-coated\ steel,\ which\ is\ weather\ powder-coated\ steel,\ which\ is\ which\ powder-coated\ steel,\ which\ powder-coated\ steel,\ which\ powder-coated\ steel,\ which\ powder-coated\ steel,\ which\ pow$ handle adds a further touch of practicality, making the stools easy to move for simple storage, while the rubber feet ensures they're safe and sturdy.

- · Galvanised Steel Frame
- Robust Design for Commercial Use
- Easy to Clean
- · Indoor & Outdoor Use