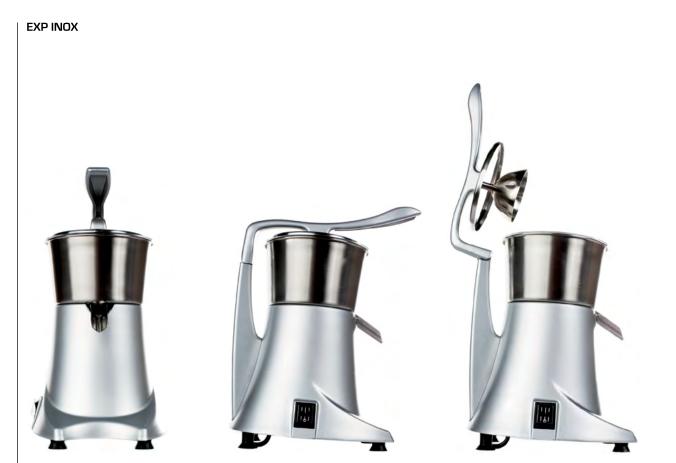

## Hosteleria**10**.com

El exprimidor de palanca lnox es un aparato diseñado para la optimización del espacio.

Debido a sus medidas y a su atractivo diseño industrial se puede colocar en sitios visibles.

Su constitución es robusta y muy resistente. Su estructura es de aluminio y la palanca, la ojiva y la cuba son de acero inoxidable.

Es sencillo de instalar, de manejar y de limpiar con partes desmontables.

Dotados con pieza antisalpicaduras y recogedor circular de grumos.

Producto diseñado para uso doméstico y profesional.

## exprimidor inox

## 240x290x385/590 mm Open

Tensión(V) Frecuencia(Hz): 220/50 Potencia: 230 W Peso: 9 Kg Revoluciones: 1450 minutos