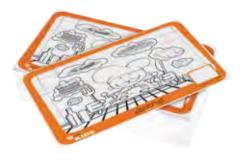

# Dining Kids Kids Chefs Colouring Placemats

These fun chef design colouring placemats are a low price item with great impact.

| Ref  | Description         | Qty |  |
|------|---------------------|-----|--|
| H122 | Colouring Placemats | 200 |  |