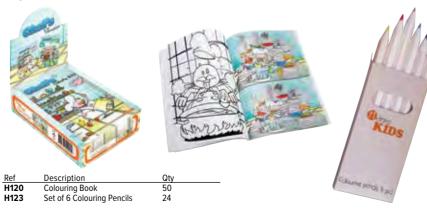

# **Dining Kids Children's Activity Books & Colouring Pencils**

Each eight page book contains different puzzles, games and colouring pictures. Colouring pencils pack contains yellow, brown, red, green, blue and black.