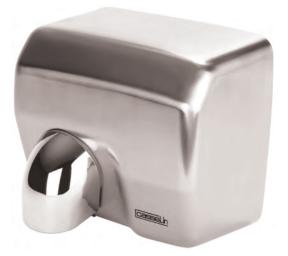

- Anti-vandalism body with 2 mm thickness
- Construction in brushed stainless steel
- On/Off by infrared sensor
- Automatic stop in case of overheating
- Air nozzle can be rotated 360°
- Time of drying: 15 seconds
- Debit of air: 270 m3/h
- Frequency: 50/60 Hz
- Power: 2,5 kW / 230 V
- Dimensions: W 270 x D 200 x H 240 mm
- Weight: 6.25 kg
- > Delivered with fixing kit
- EAN 3611630000260

Reference : CB2INOX