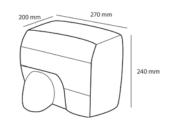

## Hand dryer white with nozzle

- Anti-vandalism body with 2 mm thickness
- Steel construction painted in epoxy
- On/Off by infrared sensor
- Automatic stop in case of overheating
- Air nozzle can be rotated 360°
- Time of drying: 15 seconds
- Debit of air: 270 m3/h
- Frequency: 50/60 Hz
  Power: 2,5 kW / 230 V
- Dimensions: W 270 x D 200 x H 240 mm
- Weight: 6.25 kg
- > Delivered with fixing kit
- EAN 3611630000253
- Reference : CB2BLANC

- Anti-vandalism body with 2 mm thickness
- Construction in brushed stainless steel
- On/Off by infrared sensor
- Automatic stop in case of overheating
- Air nozzle can be rotated 360°
- Time of drying: 15 seconds
- Debit of air: 270 m3/h
- Frequency: 50/60 Hz
- Power: 2,5 kW / 230 V
- Dimensions: W 270 x D 200 x H 240 mm
- Weight: 6.25 kg
- > Delivered with fixing kit
- EAN 3611630000260