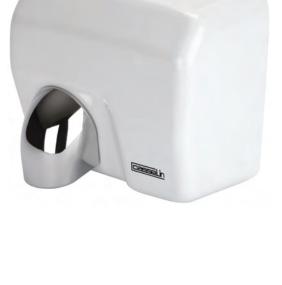

## Hand dryer white with nozzle

- Anti-vandalism body with 2 mm thickness
- Steel construction painted in epoxy
- On/Off by infrared sensor
- Automatic stop in case of overheating
- Air nozzle can be rotated 360°
- Time of drying: 15 seconds
- Debit of air: 270 m3/h
- Frequency: 50/60 Hz
  Power: 2,5 kW / 230 V
- Dimensions: W 270 x D 200 x H 240 mm
- Weight: 6.25 kg
- > Delivered with fixing kit
- EAN 3611630000253
- Reference : CB2BLANC