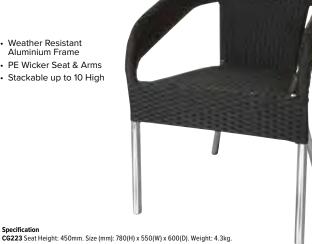

# **Bolero Stackable PE Wicker Chairs**

Shaped for comfort and resistant to light showers with easy-clean PVC back, seat and arms in a wicker effect.

- Weather Resistant
- Aluminium Frame • PE Wicker Seat & Arms
- Stackable up to 10 High

Specification

Ref Description Qty

CG223 Charcoal | Wraparound Chair 4