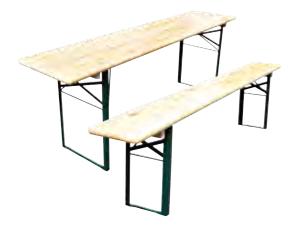

# **Beer Table & Bench**

Practical and durable outdoor furniture set. Perfect for (beer) parties, but also on your patio, at festivals or at a garden barbecue. Easily folds out for a quick expansion of your outdoor seating capacity and folds back in for storage purposes

#### Ref FN990

Desc Bench | 220x25cm **FN991** Table | 220x50cm