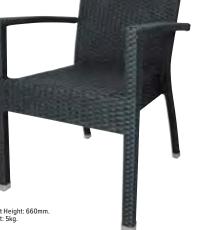

# **Bolero All-Weather Rattan Armchairs**

Attractive, lightweight chairs with armrests, so your customers can dine in comfort.

- Suitable for Indoor & Outdoor Use .
- Stackable up to 12 High

DL477 DL477 Seat Height: 450mm. Armrest Height: 660mm. Size (mm): 853(H) x 560(W) x 602(D). Weight: 5kg.

Description Ref Qty DL477 Charcoal | Arm Chair