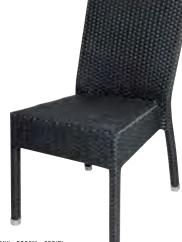

### **Bolero All-Weather Stacking Rattan Side Chairs**

Distinctive, lightweight chairs with high back for extra comfort. Shower resistant for use outdoors as well as indoors.

- Aluminium Frame
- PE Wicker Covering
- Stackable up to 12 High
- Conforms to Commercial Standard for Strength & Stability

# ocificati

CF159 CF159 Seat Height: 450mm. Size (mm): 860(H) x 500(W) x 600(D). Weight: 4.1kg. Dof Description Otv

| Rei   | Description           | QUY |  |
|-------|-----------------------|-----|--|
| CF159 | Charcoal   Side Chair | 4   |  |