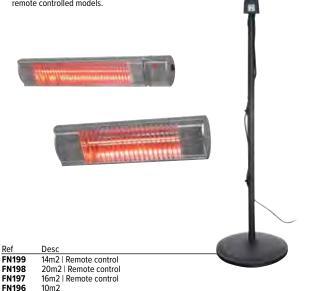

# **Eurom Patio Heaters**

Choose your ideal patio heater from a parasol-mounted option, basic heaters or remote controlled models.

## **Herschel Patio Heaters**

Herschel has quickly established itself as the market leader in infrared heating thanks to its huge range of innovative product designs. Ideal for use in both domestic and commercial settings, Herschel's patio heaters combine modern technology with classic styles to bring efficient, effective and attractive heating to your outdoor spaces. Fixings included.

Desc Ref CH703 1500W