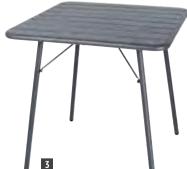

## **Bolero Slatted Steel Tables**

Low maintenance and weather resistant coloured bistro tables. Perfect for pavement cafes and restaurants.

## Specification

Tables: Size (mm): 710(H) x 700(W) x 700(D). Weight 9.8kg.

| _ | Ref            | Description | Qty |
|---|----------------|-------------|-----|
| 3 | CS730<br>CS731 | Grey Table  | 1   |
| 4 | CS731          | Black Table | 1   |

- Powder-Coated Steel Construction
- 710mm Table Height
- Easy Self-Assembly

Hosteleria 10.com

- · Folds for Easy Storage
- Suitable for Indoors & Outdoors Use