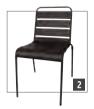

## **Bolero Slatted Steel Sidechairs**

Low maintenance and weather resistant coloured bistro chairs, with an attractive waterfall edge seatpad for added comfort. Perfect for pavements, terraces, cafes and restaurants.

- · Powder-Coated Steel Construction
- Seat Height 450mm
- Suitable for Indoor & Outdoor Use
- Stackable up to 8 High
- Supplied Fully Assembled

| Ref                | Description | Qty |
|--------------------|-------------|-----|
| 1 CS727<br>2 CS728 | Grey Chair  | 4   |
| <sup>2</sup> CS728 | Black Chair | 4   |

Chairs: Size (mm): 830(H) x 470(W) x 570(D). Weight 4.6kg.