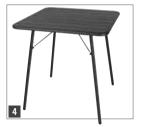

## **Bolero Slatted Steel Tables**

Low maintenance and weather resistant coloured bistro tables. Perfect for pavement cafes and restaurants.

## Specification

Tables: Size (mm): 710(H) x 700(W) x 700(D). Weight 9.8kg.

| _ | Ref            | Description | Qty |
|---|----------------|-------------|-----|
| 3 | CS730<br>CS731 | Grey Table  | 1   |
| 4 | CS731          | Black Table | 1   |

- Powder-Coated Steel Construction
- 710mm Table Height
- Easy Self-Assembly

Hosteleria 10.com

- · Folds for Easy Storage
- Suitable for Indoors & Outdoors Use