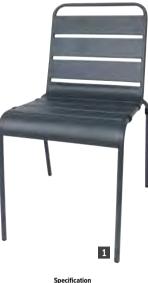

## **Bolero Slatted Steel Sidechairs**

Low maintenance and weather resistant coloured bistro chairs, with an attractive waterfall edge seatpad for added comfort. Perfect for pavements, terraces, cafes and restaurants.

- · Powder-Coated Steel Construction
- Seat Height 450mm
- Suitable for Indoor & Outdoor Use
- Stackable up to 8 High
- Supplied Fully Assembled

| Ref                | Description | Qty |
|--------------------|-------------|-----|
| 1 CS727<br>2 CS728 | Grey Chair  | 4   |
| <sup>2</sup> CS728 | Black Chair | 4   |

Chairs: Size (mm): 830(H) x 470(W) x 570(D). Weight 4.6kg.