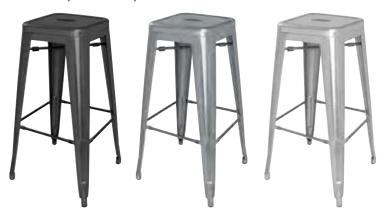

# **Bolero Bistro High Stools**

 ${\bf Made\ from\ powder-coated\ steel,\ which\ is\ weather\ resistant,\ easy\ to\ clean\ and\ remarkably\ lightweight.\ The\ carry\ powder-coated\ steel,\ which\ is\ weather\ resistant,\ easy\ to\ clean\ and\ remarkably\ lightweight.\ The\ carry\ powder-coated\ steel,\ which\ is\ weather\ resistant,\ easy\ to\ clean\ and\ remarkably\ lightweight.\ The\ carry\ powder-coated\ steel,\ which\ is\ weather\ resistant,\ easy\ to\ clean\ and\ remarkably\ lightweight.\ The\ carry\ powder-coated\ steel,\ which\ is\ weather\ resistant,\ easy\ to\ clean\ and\ remarkably\ lightweight.\ The\ carry\ powder-coated\ steel,\ which\ is\ weather\ powder-coated\ steel,\ which\ is\ which\ powder-coated\ steel,\ which\ powder-coated\ steel,\ which\ powder-coated\ steel,\ which\ powder-coated\ steel,\ which\ pow$ handle adds a further touch of practicality, making the stools easy to move for simple storage, while the rubber feet ensures they're safe and sturdy.

Qty

- · Galvanised Steel Frame
- Robust Design for Commercial Use
- Easy to Clean
- · Indoor & Outdoor Use

Desc

DL881 DM934 DL876 DM935 **DL882** 

Black High Stools Gun Metal Grey High Stools Silver Grey High Stools Gun Metal Grey

|       | ¥                                     | -   |
|-------|---------------------------------------|-----|
| Ref   | Desc                                  | Qty |
| GM639 | Gun Metal Grey with Wooden Seat Pad   | 4   |
| GM640 | Black with Wooden Seat Pad            | 4   |
| FB623 | Black   Backrest   Wooden Seatpad     | 4   |
| FB624 | Gun Metal   Backrest   Wooden Seatpad | 4   |