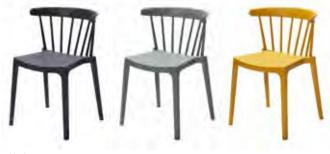

# **Windson Outdoor Chairs**

Popular and strong polypropylene chair that fits into any range. Due to the stylish workmanship, it looks beautiful on the dining table. The Windson chair can be used both indoors and outdoors

### Specification

Chairs: Dimensions (mm): 750(H) x 540(W) x 530(D)mm. Weight: 5kg. Bar chairs: Dimensions (mm): 1030(H) x 550(W) x 560(D)mm. Weight: 6kg

| Ref   | Desc                     | Qt |
|-------|--------------------------|----|
| FT972 | Anthracite               | 4  |
| FT973 | Jade Green               | 4  |
| FT974 | Ochre Yellow             | 4  |
| FT975 | Bar chair   Anthracite   | 4  |
| FT976 | Bar chair   Jade Green   | 4  |
| FT977 | Bar chair   Ochre Yellow | 4  |
|       |                          |    |

- · Fiberglass
- · Gasinjection
- Stackable
- · Indoor & Outdoor