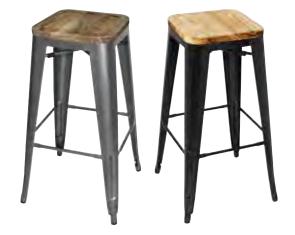

#### **Bolero Bistro Low Stools**

Made from powder-coated steel, which is weather resistant, easy to clean and remarkably lightweight. The carry handle adds a further touch of practicality, making the stools easy to move for simple storage, while the rubber feet ensures they're safe and sturdy.

- Robust Design for Commercial Use
- · Easy to Clean
- · Indoor & Outdoor Use

| Ref   | Desc                                | Qty |
|-------|-------------------------------------|-----|
| DL880 | Black Low Stools                    | 4   |
| DM933 | Gun Metal Grey Low Stools           | 4   |
| GM634 | Steel with Wooden Seat Pad          | 4   |
| GM635 | Black with Wooden Seat Pad          | 4   |
| GM636 | Gun Metal Grey with Wooden Seat Pad | 4   |