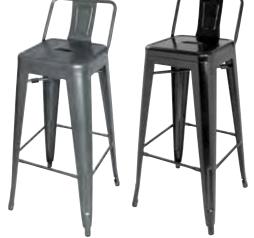

# **Bolero Bistro High Stools**

 ${\bf Made\ from\ powder-coated\ steel,\ which\ is\ weather\ resistant,\ easy\ to\ clean\ and\ remarkably\ lightweight.\ The\ carry\ powder-coated\ steel,\ which\ is\ weather\ resistant,\ easy\ to\ clean\ and\ remarkably\ lightweight.\ The\ carry\ powder-coated\ steel,\ which\ is\ weather\ resistant,\ easy\ to\ clean\ and\ remarkably\ lightweight.\ The\ carry\ powder-coated\ steel,\ which\ is\ weather\ resistant,\ easy\ to\ clean\ and\ remarkably\ lightweight.\ The\ carry\ powder-coated\ steel,\ which\ is\ weather\ resistant,\ easy\ to\ clean\ and\ remarkably\ lightweight.\ The\ carry\ powder-coated\ steel,\ which\ is\ weather\ powder-coated\ steel,\ which\ is\ which\ powder-coated\ steel,\ which\ powder-coated\ steel,\ which\ powder-coated\ steel,\ which\ powder-coated\ steel,\ which\ pow$ handle adds a further touch of practicality, making the stools easy to move for simple storage, while the rubber feet ensures they're safe and sturdy.

Qty

- · Galvanised Steel Frame
- Robust Design for Commercial Use
- Easy to Clean
- · Indoor & Outdoor Use

Desc

DL881 DM934 DL876 DM935 **DL882** 

Black High Stools Gun Metal Grey High Stools Silver Grey High Stools Gun Metal Grey

|       | ¥                                     | -   |
|-------|---------------------------------------|-----|
| Ref   | Desc                                  | Qty |
| GM639 | Gun Metal Grey with Wooden Seat Pad   | 4   |
| GM640 | Black with Wooden Seat Pad            | 4   |
| FB623 | Black   Backrest   Wooden Seatpad     | 4   |
| FB624 | Gun Metal   Backrest   Wooden Seatpad | 4   |