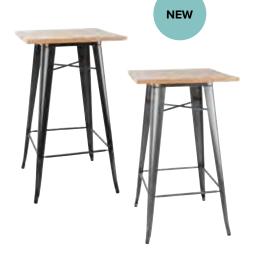

# **Bolero Bistro Bar Tables**

The perfect pairing for the iconic Bistro seat collection, the Bistro Bar Table takes a tried and tested design classic and

Specification FB595 Dimensions (mm): 1040(H) x 600(W) x 600(D)

| Ref   | Desc                                    | Qty |
|-------|-----------------------------------------|-----|
| FB595 | Black   Wooden Top   Bar Table          | 1   |
| FB596 | Gun Metal Grey   Wooden Top   Bar Table | 1   |