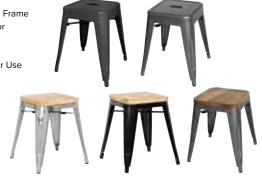

# **Bolero Bistro High Stools**

 ${\bf Made\ from\ powder-coated\ steel,\ which\ is\ weather\ resistant,\ easy\ to\ clean\ and\ remarkably\ lightweight.\ The\ carry\ powder-coated\ steel,\ which\ is\ weather\ resistant,\ easy\ to\ clean\ and\ remarkably\ lightweight.\ The\ carry\ powder-coated\ steel,\ which\ is\ weather\ resistant,\ easy\ to\ clean\ and\ remarkably\ lightweight.\ The\ carry\ powder-coated\ steel,\ which\ is\ weather\ resistant,\ easy\ to\ clean\ and\ remarkably\ lightweight.\ The\ carry\ powder-coated\ steel,\ which\ is\ weather\ resistant,\ easy\ to\ clean\ and\ remarkably\ lightweight.\ The\ carry\ powder-coated\ steel,\ which\ is\ weather\ powder-coated\ steel,\ which\ is\ which\ powder-coated\ steel,\ which\ powder-coated\ steel,\ which\ powder-coated\ steel,\ which\ powder-coated\ steel,\ which\ pow$ handle adds a further touch of practicality, making the stools easy to move for simple storage, while the rubber feet ensures they're safe and sturdy.

Qty

- · Galvanised Steel Frame
- Robust Design for Commercial Use
- Easy to Clean
- · Indoor & Outdoor Use

Desc

DL881 DM934 DL876 DM935 **DL882** 

Black High Stools Gun Metal Grey High Stools Silver Grey High Stools Gun Metal Grey

#### **Bolero Bistro Low Stools**

Made from powder-coated steel, which is weather resistant, easy to clean and remarkably lightweight. The carry handle adds a further touch of practicality, making the stools easy to move for simple storage, while the rubber feet ensures they're safe and sturdy.

- Robust Design for Commercial Use
- · Easy to Clean
- · Indoor & Outdoor Use

| Ref   | Desc                                | Qty |
|-------|-------------------------------------|-----|
| DL880 | Black Low Stools                    | 4   |
| DM933 | Gun Metal Grey Low Stools           | 4   |
| GM634 | Steel with Wooden Seat Pad          | 4   |
| GM635 | Black with Wooden Seat Pad          | 4   |
| GM636 | Gun Metal Grey with Wooden Seat Pad | 4   |