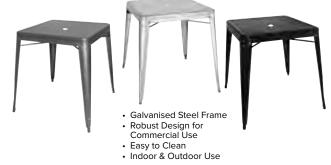

### **Bolero Bistro Square Steel Tables**

Made from galvanised steel, these tables feature a strong design and are easy to clean and maintain, making them ideally suited to regular use in busy venues.

 $\label{eq:proposed_property} \textbf{Specification} \\ \textbf{DM904} Size (mm): 760(H) × 660(W) × 660(D). Weight: 10.5kg. \\ \textbf{GC866} Size (mm): 760(H) × 660(W) × 660(D). Weight: 10.5kg. Seat \\ \textbf{Unique}: 760(H) × 660(W) × 660(D). \\ \textbf{Specification} = 100(H) × 660(W) × 660(W) × 660(W) × 660(W) × 660(W) \\ \textbf{Specification} = 100(H) × 660(W) × 660(W) × 660(W) × 660(W) \\ \textbf{Specification} = 100(H) × 660(W) × 660(W) × 660(W) × 660(W) \\ \textbf{Specification} = 100(H) × 660(W) × 660(W) × 660(W) × 660(W) \\ \textbf{Specification} = 100(H) × 660(W) × 660(W) × 660(W) \\ \textbf{Specification} = 100(H) × 660(W) × 660(W) × 660(W) \\ \textbf{Specification} = 100(H) × 660(W) × 660(W) × 660(W) \\ \textbf{Specification} = 100(H) × 660(W) \\ \textbf{Specification} = 100(H) × 660(W) \\ \textbf{Specif$ 

GC867 Size (mm): 760(H)x 660(W)x 660(D). Weight: 10.5kg

| Ref   | Desc           | Qty |  |
|-------|----------------|-----|--|
| DM904 | Gun Metal Grey | 1   |  |
| GC866 | Silver Grey    | 1   |  |
| GC867 | Black          | 1   |  |