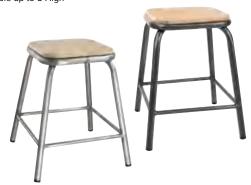

# **Bolero Low Stools**

Contemporary galvanised steel frame chairs finished with an urban distressed rusted look and wooden seat pads.

- · Galvanised Frame
- · Indoor & Outdoor Use
- · Stackable up to 5 High

**DE478** Size (mm): 470(H) x 385(W) x 385(D). Weight 3.7kg. **FB930** Size (mm): 470(H) x 400(W) x 400(D). Weight 3.7kg.

| Ref   | Desc          | Qty |
|-------|---------------|-----|
| DE478 | Silver        | 4   |
| FB930 | Metallic Grey | 4   |