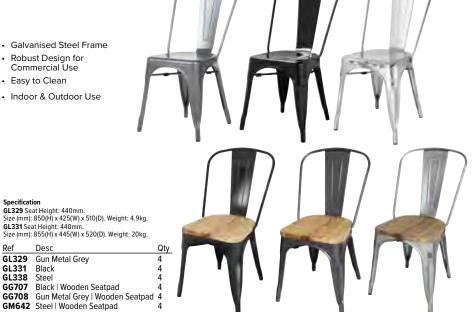

### **Bolero Galvanized Steel Side Chairs**

Sleek side chairs in an industrial, metallic look. More than just stylish, the powder-coated steel protects against everyday heavy use in the busiest of venues and can even be used outside. Stackable

for easy transport and storage, with rubber non-slip feet for extra stability.

- · Galvanised Steel Frame
- Robust Design for Commercial Use
- · Easy to Clean
- · Indoor & Outdoor Use

Desc

Gun Metal Grey

GL329

GL331 Black GL338 Steel