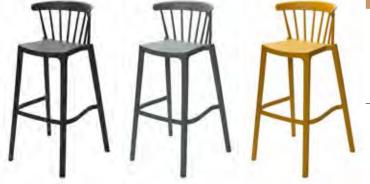

# **Bolero Bistro High Stools**

 ${\bf Made\ from\ powder-coated\ steel,\ which\ is\ weather\ resistant,\ easy\ to\ clean\ and\ remarkably\ lightweight.\ The\ carry\ powder-coated\ steel,\ which\ is\ weather\ resistant,\ easy\ to\ clean\ and\ remarkably\ lightweight.\ The\ carry\ powder-coated\ steel,\ which\ is\ weather\ resistant,\ easy\ to\ clean\ and\ remarkably\ lightweight.\ The\ carry\ powder-coated\ steel,\ which\ is\ weather\ resistant,\ easy\ to\ clean\ and\ remarkably\ lightweight.\ The\ carry\ powder-coated\ steel,\ which\ is\ weather\ resistant,\ easy\ to\ clean\ and\ remarkably\ lightweight.\ The\ carry\ powder-coated\ steel,\ which\ is\ weather\ powder-coated\ steel,\ which\ is\ which\ powder-coated\ steel,\ which\ powder-coated\ steel,\ which\ powder-coated\ steel,\ which\ powder-coated\ steel,\ which\ pow$ handle adds a further touch of practicality, making the stools easy to move for simple storage, while the rubber feet ensures they're safe and sturdy.

Qty

- · Galvanised Steel Frame
- Robust Design for Commercial Use
- Easy to Clean
- · Indoor & Outdoor Use

Desc

DL881 DM934 DL876 DM935 **DL882** 

Black High Stools Gun Metal Grey High Stools Silver Grey High Stools Gun Metal Grey