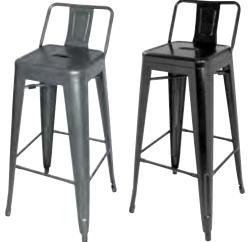

# **Bolero Bistro High Stools**

 ${\bf Made\ from\ powder-coated\ steel,\ which\ is\ weather\ resistant,\ easy\ to\ clean\ and\ remarkably\ lightweight.\ The\ carry\ powder-coated\ steel,\ which\ is\ weather\ resistant,\ easy\ to\ clean\ and\ remarkably\ lightweight.\ The\ carry\ powder-coated\ steel,\ which\ is\ weather\ resistant,\ easy\ to\ clean\ and\ remarkably\ lightweight.\ The\ carry\ powder-coated\ steel,\ which\ is\ weather\ resistant,\ easy\ to\ clean\ and\ remarkably\ lightweight.\ The\ carry\ powder-coated\ steel,\ which\ is\ weather\ resistant,\ easy\ to\ clean\ and\ remarkably\ lightweight.\ The\ carry\ powder-coated\ steel,\ which\ is\ weather\ powder-coated\ steel,\ which\ is\ which\ powder-coated\ steel,\ which\ powder-coated\ steel,\ which\ powder-coated\ steel,\ which\ powder-coated\ steel,\ which\ pow$ handle adds a further touch of practicality, making the stools easy to move for simple storage, while the rubber feet ensures they're safe and sturdy.

Qty

- · Galvanised Steel Frame
- Robust Design for Commercial Use
- Easy to Clean
- · Indoor & Outdoor Use

Desc

DL881 DM934 DL876 DM935 **DL882** 

Black High Stools Gun Metal Grey High Stools Silver Grey High Stools Gun Metal Grey

|       | ¥                                     | -   |
|-------|---------------------------------------|-----|
| Ref   | Desc                                  | Qty |
| GM639 | Gun Metal Grey with Wooden Seat Pad   | 4   |
| GM640 | Black with Wooden Seat Pad            | 4   |
| FB623 | Black   Backrest   Wooden Seatpad     | 4   |
| FB624 | Gun Metal   Backrest   Wooden Seatpad | 4   |