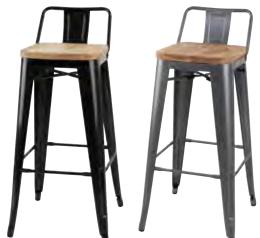

#### **Bolero Bistro Low Stools**

Made from powder-coated steel, which is weather resistant, easy to clean and remarkably lightweight. The carry handle adds a further touch of practicality, making the stools easy to move for simple storage, while the rubber feet ensures they're safe and sturdy.

- Robust Design for Commercial Use
- · Easy to Clean
- · Indoor & Outdoor Use

| Ref   | Desc                                | Qty |
|-------|-------------------------------------|-----|
| DL880 | Black Low Stools                    | 4   |
| DM933 | Gun Metal Grey Low Stools           | 4   |
| GM634 | Steel with Wooden Seat Pad          | 4   |
| GM635 | Black with Wooden Seat Pad          | 4   |
| GM636 | Gun Metal Grey with Wooden Seat Pad | 4   |