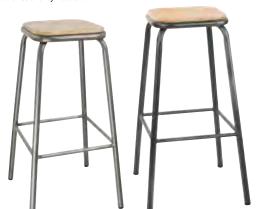

### **Bolero High Stools**

 $\label{lem:continuous} A \ superb\ range\ of\ stylishly\ distressed\ stools\ for\ an\ edgy,\ urban-look\ to\ your\ establishment,$ and don't sacrifice any of the functionality needed.

- Galvanised Steel Frame
- Non-Marking Foot Bungs
- Indoor & Outdoor
- Stackable up to 5
- · Supplied Assembled

Specification
DE479 Size (mm): 780(H) x 400(W) x 400(D). Weight 5kg.
FB936 Size (mm): 780(H) x 420(W) x 420(D). Weight 4.52kg.

| Ref   | Desc          | Qty |
|-------|---------------|-----|
| DE479 | Silver   Wood | 4   |
| FB936 | Metallic Grev | 4   |

FURNITURE