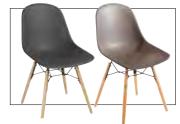

## Bolero Arlo Moulded Side Chairs

On-trend modernist chairs, perfect for adding design-led style to your seating. Strong frames and plastic seats made them extra durable for busy venues. Mix and match for extra impact.

- · Indoor Use Only
- Easy to Clean
- Simple to Assemble
- Non-Marking Foot Bungs

## Specification

Size (mm): 830(H) x 460(W) x 540(D). Seat height: 450mm. Weight: 4.6kg.

| Ref   | Description              | Qty |
|-------|--------------------------|-----|
| DM840 | White   Wooden Frame     | 2   |
| DM841 | Charcoal   Wooden Frame  | 2   |
| DM842 | Coffee   Wooden Frame    | 2   |
| FB815 | Dark Grey   Wooden Frame | 2   |
| FB819 | Teal   Wooden Frame      | 2   |