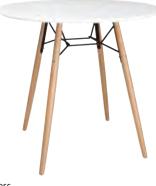

## **Bolero Arlo Tables**

Make a statement with the Arlo table, designed with a crisp, white table top and industrial-style legs and frame.

- Indoor use
- · Easy to clean
- Self assembly
- Non-stackable

**NEW** 

| Ref   | Desc     |  |
|-------|----------|--|
| DB218 | 798(Ø)mm |  |
|       |          |  |