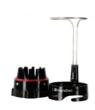

### A LA VANGUARDIA DE LA INNOVACIÓN, UTILIZALA SIN JARRAS

Se acabó el desperdicio. Ahora podrás preparar directamente el batido en el vaso que entregarás a tus clientes. El sistema NBS (Nitro Blending Sistem) te permite minimizar el desperdicio, ahorrar tiempo y aumentar tu margen de ganancia.

SISTEMA DE MICRONIZACIÓN NBS

BATE EN SEGUNDOS

DIRECTAMENTE EN EL VASO A TU CLIENTE

MICRONIZADOR NBS

MÁS FÁCIL DE LIMPIAR

QUE LAS JARRAS TRADICIONALES

MOTOR DE ALTA VELOCIDAD

3.8 PEAK HP