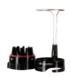

### A LA VANGUARDIA DE LA INNOVACIÓN, UTILIZALA SIN JARRAS

Se acabó el desperdicio. Ahora podrás preparar directamente el batido en el vaso que entregarás a tus clientes. El sistema NBS (Nitro Blending Sistem) te permite minimizar el desperdicio, ahorrar tiempo y aumentar tu margen de ganancia.

SISTEMA DE MICRONIZACIÓN NBS

BATE EN SEGUNDOS

DIRECTAMENTE EN EL VASO A TU CLIENTE

MICRONIZADOR NBS

MÁS FÁCIL DE LIMPIAR

QUE LAS JARRAS TRADICIONALES

MOTOR DE ALTA VELOCIDAD

3.8 PEAK HP