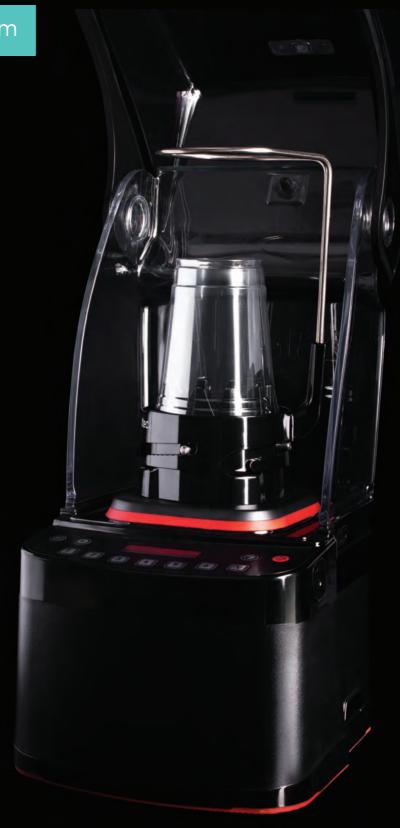

### **TECNOLOGÍA STEALTH**

La Stealth 895 NBS está alojada en una elegante cápsula de sonido y presenta innovaciones avanzadas de amortiguación sonora y flujo de aire que reducen el sonido de la batidora permitiendo una conversación normal cuanto está funcionando.

### A LA VANGUARDIA DE LA INNOVACIÓN, UTILIZALA SIN JARRAS

Se acabó el desperdicio. Ahora podrás preparar directamente el batido en el vaso que entregarás a tus clientes. El sistema NBS (Nitro Blending Sistem) te permite minimizar el desperdicio, ahorrar tiempo y aumentar tu margen de ganancia.

SISTEMA DE MICRONIZACIÓN NBS

BATE EN SEGUNDOS

DIRECTAMENTE EN EL VASO A TU CLIENTE

MICRONIZADOR NBS

MÁS FÁCIL DE LIMPIAR

QUE LAS JARRAS TRADICIONALES

MOTOR DE ALTA VELOCIDAD

3.8 PEAK HP