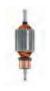

CAPAZ DE BATIR LOS INGREDIENTES MÁS DIFÍCILES

| •          | MOTOR                  | 220 Voltios - 3,8 PEAK HP*                                                                                                 |
|------------|------------------------|----------------------------------------------------------------------------------------------------------------------------|
| (3)        | PANEL DE CONTROL       | Pantalla iluminada, con pulsadores táctiles                                                                                |
|            | CÁPSULA DE SONIDO      | Con Tecnología Stealth y fácil de limpiar. Permite una conversación normal al estar en funcionamiento                      |
| <b>42</b>  | CICLOS PRE-PROGRAMADOS | 42 ciclos. Incluye 2 para el sistema NBS. Programable utilizando el "Blend Wizard", disponible online en www.blendetec.com |
| #          | BATIDOS / DÍA          | Hasta 200                                                                                                                  |
| <b>(3)</b> | DIMENSIONES            | 43,9 cm. x 22,9 cm. x 21,8 cm. (altura x fondo x ancho)                                                                    |
|            | PESO PESO              | 7,2 kilos                                                                                                                  |
| 0          | CERTIFICACIONES        | NSF, CE, RoHS, TÜVRheinland                                                                                                |