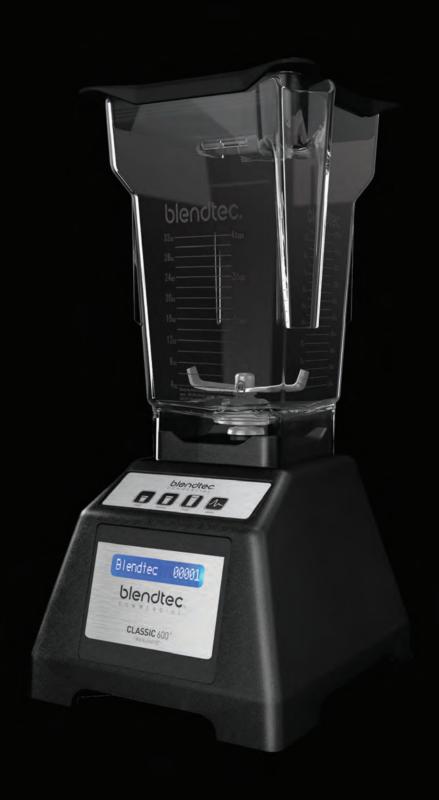

# **EZ** 600<sup>TM</sup>

### **BOTONES QUE FACILITAN SU USO**

Los botones para bebidas de diferentes tamaños, hacen que la batidora funcione a diferentes tiempos con velocidades variables pre-programadas en cada uno. Muy fácil de usar.

JARRA FOURSIDE (BÁSICA) CERTIFICACIÓN NSF Y LIBRE DE BPA

4 LADOS

PARA OBTENER UN BATIDO HOMOGÉNEO

CUCHILLA SEGURA

10 VECES MÁS DESISTENT

QUE LAS CUCHILLAS CONVENCIONALES

MOTOR DE ALTA VELOCIDAD

3.0 PEAK HP

BATE LOS INGREDIENTES MAS DIFÍCILES

| •          | MOTOR                  | 220 Voltios - 3,0 PEAK HP*                              |
|------------|------------------------|---------------------------------------------------------|
| (3)        | PANEL DE CONTROL       | Pantalla iluminada, con pulsadores táctiles             |
| Û          | PERFILES DE BATIDOS    | Smoothie, Bebidas de Café, Batidos de Leche             |
| 03         | CICLOS PRE-PROGRAMADOS | Pequeño, Mediano, Grande, Pulso                         |
| #          | BATIDOS / DÍA          | Hasta 60                                                |
| <b>(1)</b> | DIMENSIONES            | 38,1 cm. x 20,3 cm. x 17,7 cm. (altura x fondo x ancho) |
| kg         | PESO PESO              | 3,2 kilos                                               |
| <b>②</b>   | CERTIFICACIONES        | NSF, CE, RoHS, TÜVRheinland                             |