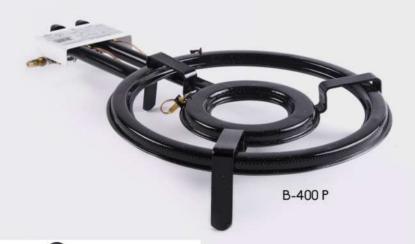

## Gama Profesional

| Modelo       | The same | Ø cm.           |            | Aros       |
|--------------|----------|-----------------|------------|------------|
| Gas butano/p | ropano   | Butane/Propo    | ine-Butan/ | Propan Gas |
| B-350 P      | 1        | 35              | 50         | 2          |
| B-400 P      | 1        | 42              | 60         | 2          |
| B-530 P      | 1        | 54              | 70         | 3          |
| B-640 P      | 1        | 65              | 90         | 3          |
| Gas natu     | ral Na   | tural gas/Erdge | as/Gaz nat | urel       |
| B-350 GNP    | 1        | 35              | 50         | 2          |
| B-400 GNP    | 1        | 42              | 60         | 2          |
| B-530 GNP    | 1        | 54              | 70         | 3          |
| B-640 GNP    | 1        | 65              | 90         | 3          |

Aros

Rings Ringe Anneaux

Termopar
Thermocouple
Thermoclement
Thermocouple

Válvula de seguridad Safety valve

Salida lateral Lateral gas outlet Lateraler Gasautritt Sortie laterale du gaz