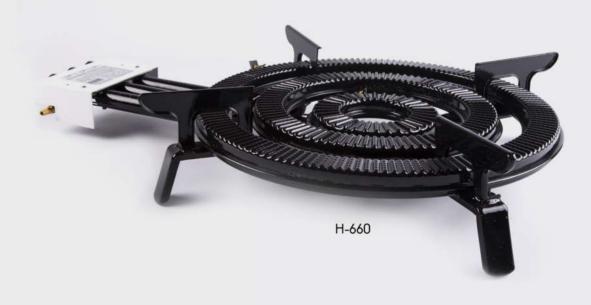

## Gama Industrial

| Modelo       |          | Ø cm.           |            | Aros      |
|--------------|----------|-----------------|------------|-----------|
| Gas butano/p | ropano   | Butane/Propa    | ne-Butan/P | ropan Gas |
| H-440        | 1        | 42              | 80         | 2         |
| H-660        | 1        | 66              | 115        | 3         |
| Gas na       | tural No | itural gas/Erdg | as/Gaz nat | urel      |
| H-440 GN     | 1        | 42              | 70         | 2         |
| H-660 GN     | 1        | 66              | 100        | 3         |