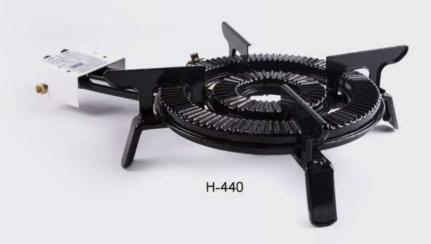

## Gama Industrial

| Modelo       |          | Ø cm.           |            | Aros      |
|--------------|----------|-----------------|------------|-----------|
| Gas butano/p | ropano   | Butane/Propa    | ne-Butan/P | ropan Gas |
| H-440        | 1        | 42              | 80         | 2         |
| H-660        | 1        | 66              | 115        | 3         |
| Gas na       | tural No | itural gas/Erdg | as/Gaz nat | urel      |
| H-440 GN     | 1        | 42              | 70         | 2         |
| H-660 GN     | 1        | 66              | 100        | 3         |