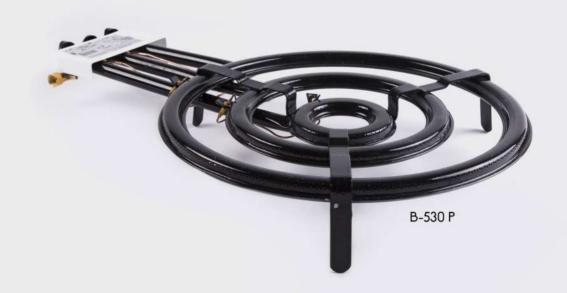

## Gama Profesional

| Modelo       | The same | Ø cm.           |            | Aros       |
|--------------|----------|-----------------|------------|------------|
| Gas butano/p | ropano   | Butane/Propo    | ine-Butan/ | Propan Gas |
| B-350 P      | 1        | 35              | 50         | 2          |
| B-400 P      | 1        | 42              | 60         | 2          |
| B-530 P      | 1        | 54              | 70         | 3          |
| B-640 P      | 1        | 65              | 90         | 3          |
| Gas natu     | ral Na   | tural gas/Erdge | as/Gaz nat | urel       |
| B-350 GNP    | 1        | 35              | 50         | 2          |
| B-400 GNP    | 1        | 42              | 60         | 2          |
| B-530 GNP    | 1        | 54              | 70         | 3          |
| B-640 GNP    | 1        | 65              | 90         | 3          |

Modelo

Medida máx, recipiente

Diamètre max, du récipient

Max. size of the pan Max. Durchm. der Pfanne

Embalaje estandar

Standard Packaging

Emballage Standard

Aros

Aros

Rings Ringe Anneaux

Termopar
Thermocouple
Thermoclement
Thermocouple

Válvula de seguridad Safety valve

Salida lateral Lateral gas outlet Lateraler Gasautritt Sortie laterale du gaz