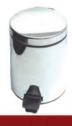

#### ACP1012BR

Dimensiones (mm) Ø250 x 300 x 400

Referencia

#### **ACP1005BR**

Dimensiones (mm) Ø205 x 280 x 290

Referencia

#### ACP1003BR

Dimensiones (mm) Ø170 x 220 x 245

- Papelera de pedal 3/5/12 L. acero inox BRILLO o SATINADO BRIGHT or SATIN satinless steel pedal bin 3/5/12L.
- · Acabados especiales en blanco y negro bajo pedido.
- Special finishes in white and black under order