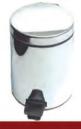

#### ACP1012BR

Dimensiones (mm) Ø250 x 300 x 400

Referencia

#### **ACP1005BR**

Dimensiones (mm) Ø205 x 280 x 290

Referencia

#### ACP1003BR

Dimensiones (mm) Ø170 x 220 x 245

- Papelera de pedal 3/5/12 L. acero inox BRILLO o SATINADO BRIGHT or SATIN satinless steel pedal bin 3/5/12L.
- · Acabados especiales en blanco y negro bajo pedido.
- Special finishes in white and black under order