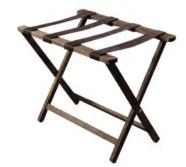

## PM2000W

- Soporte maletas en madera lacada
   Dimensiones (mm) 630 x 425 x 420
- · Vamished pine wood luggaje rack · Dimensions (mm) 630 x 425 x 420