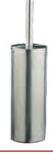

### **COMPLEMENTOS ACCESORIES**

Referencia **AC1036SA** 

- Escobillero suelo-pared con vaso extraible acero inox BRILLO o SATINADO
- Dimensiones (mm) 92 x 92 x 430
- · Acabados especiales en blanco y negro bajo pedido.
- BRIGHT or SATIN stainless steel wall mounted toilet brush holder with removable inner part
  Dimensions (mm) 50 x 103 x 210
  Special finishes in white and black under order