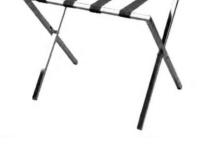

# **PM3000BR**

- · Soporte maletas en tubo de acero cuadrado cromado.
- Dimensiones (mm) 630 x 425 x 420
- · Square folding luggage rack chromed stell · Dimensions (mm) 630 x 425 x 420