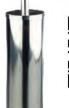

### **COMPLEMENTOS ACCESORIES**

Referencia **AC1036SA** 

- Escobillero suelo-pared con vaso extraible acero inox BRILLO o SATINADO
- Dimensiones (mm) 92 x 92 x 430
- · Acabados especiales en blanco y negro bajo pedido.
- BRIGHT or SATIN stainless steel wall mounted toilet brush holder with removable inner part
  Dimensions (mm) 50 x 103 x 210
  Special finishes in white and black under order