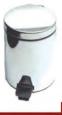

#### ACP1003BR

Dimensiones (mm) Ø170 x 220 x 245

- Papelera de pedal 3/5/12 L. acero inox BRILLO o SATINADO BRIGHT or SATIN satinless steel pedal bin 3/5/12L.
- · Acabados especiales en blanco y negro bajo pedido.
- Special finishes in white and black under order